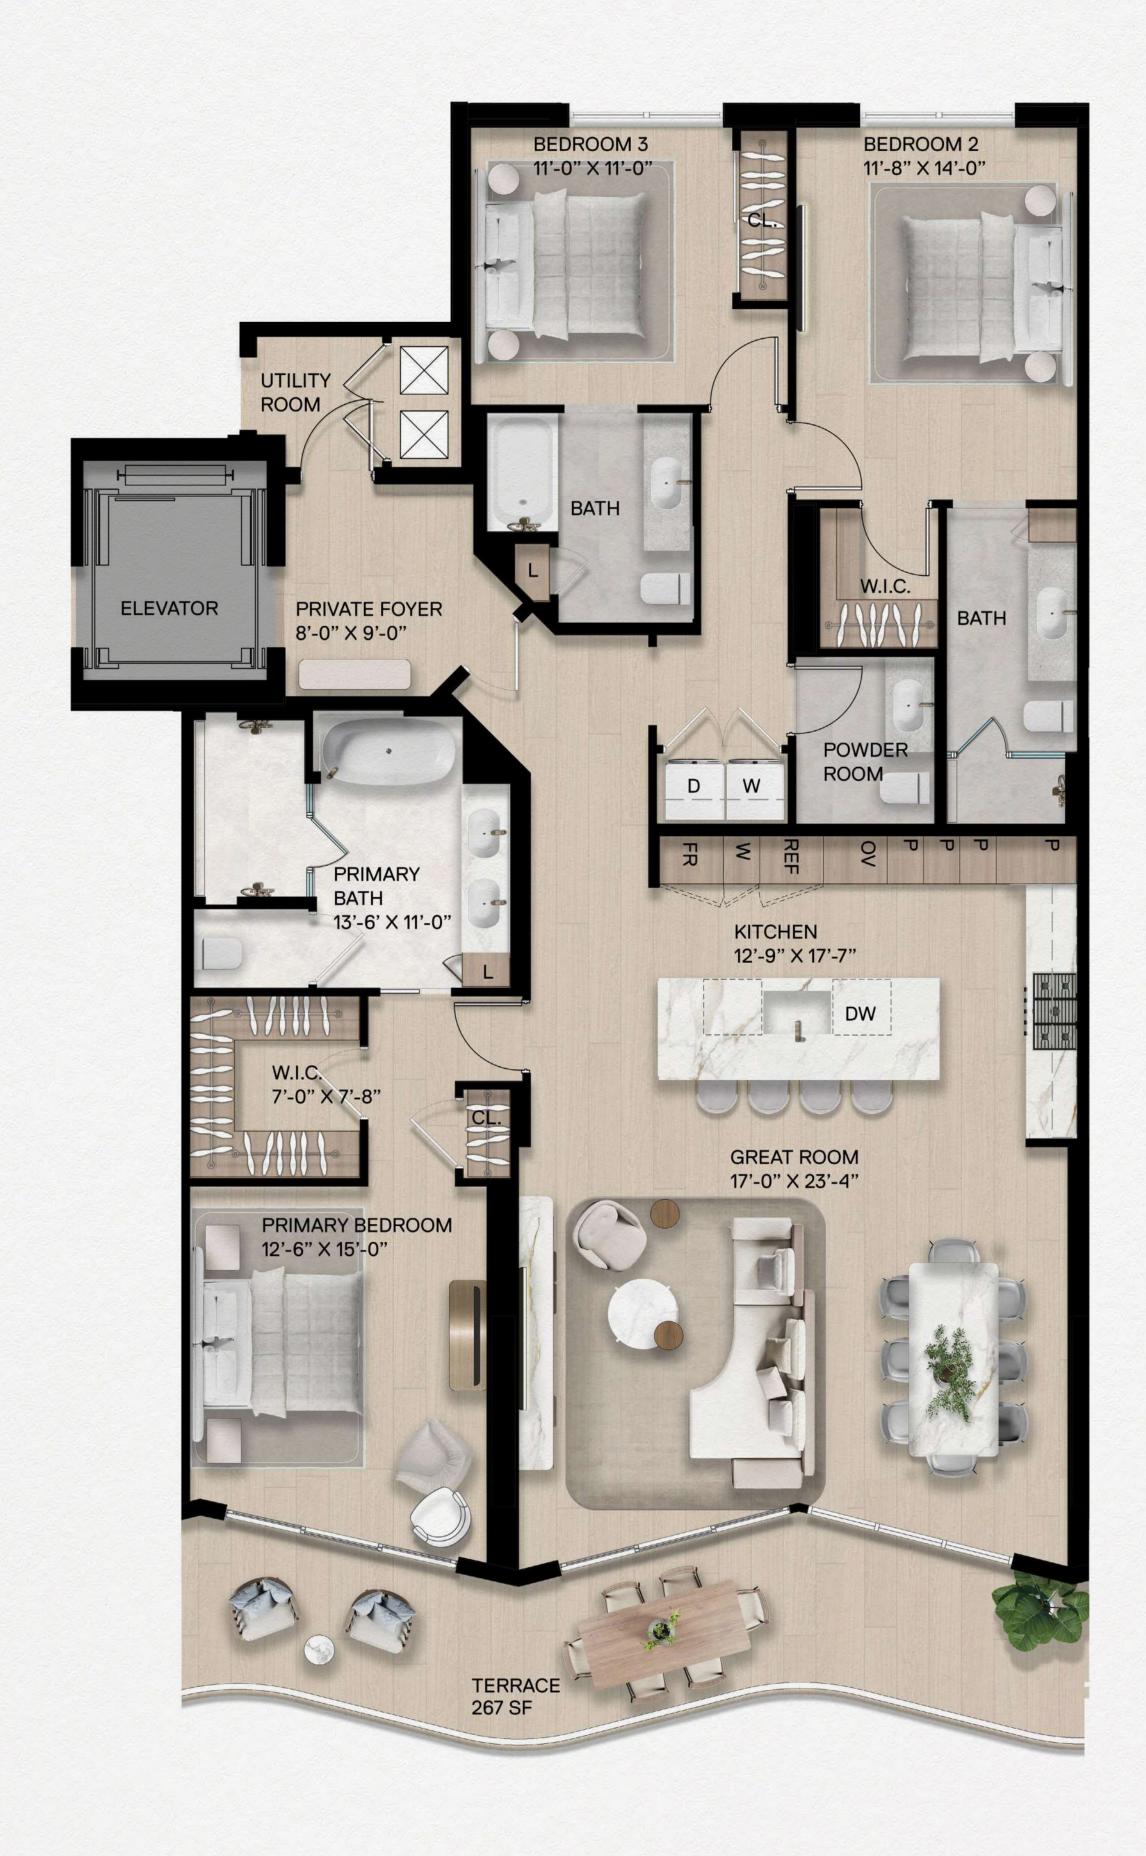

## **RESIDENCE 05B**

3 Bedrooms | 3.5 Bathrooms

Interior: 2,220 SF | Terrace: 245 SF