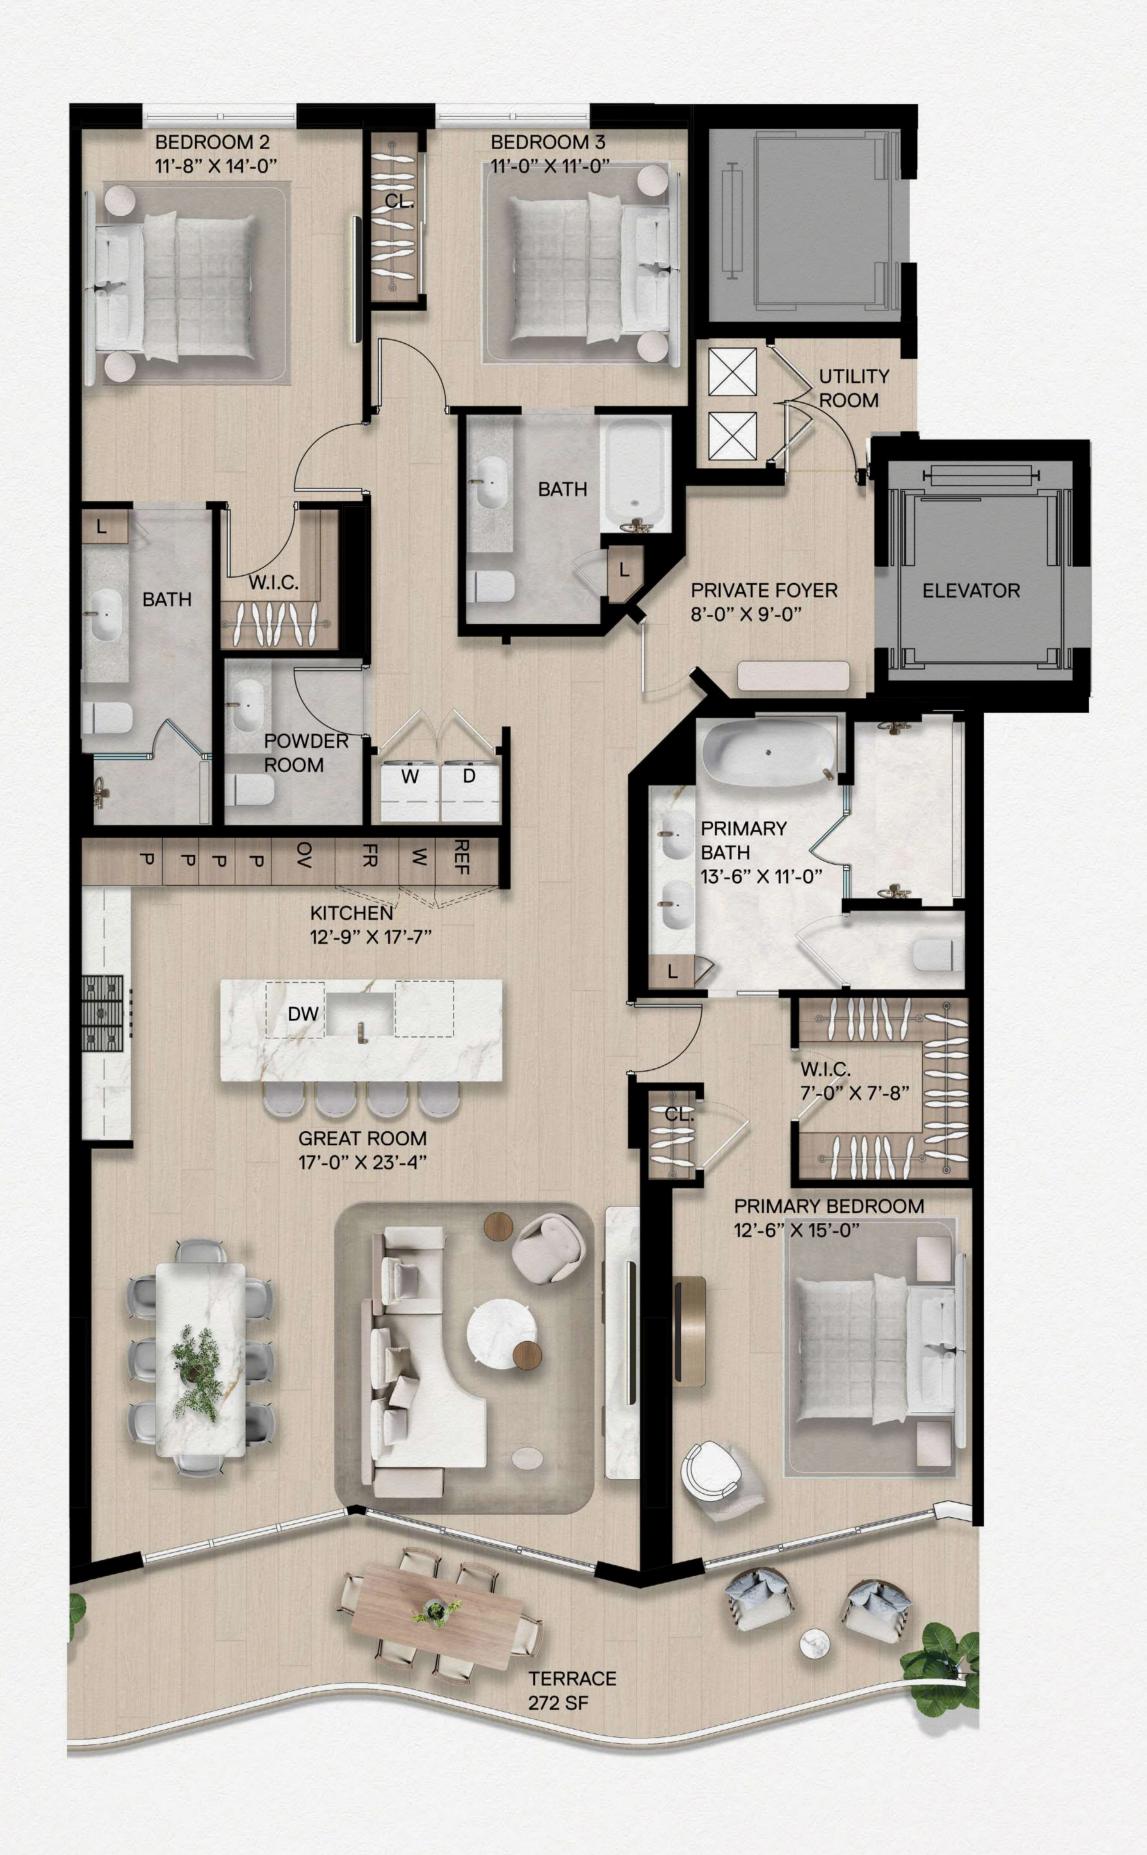

## **RESIDENCE 04B**

3 Bedrooms | 3.5 Bathrooms

Interior: 2,182 SF | Terrace: 272 SF