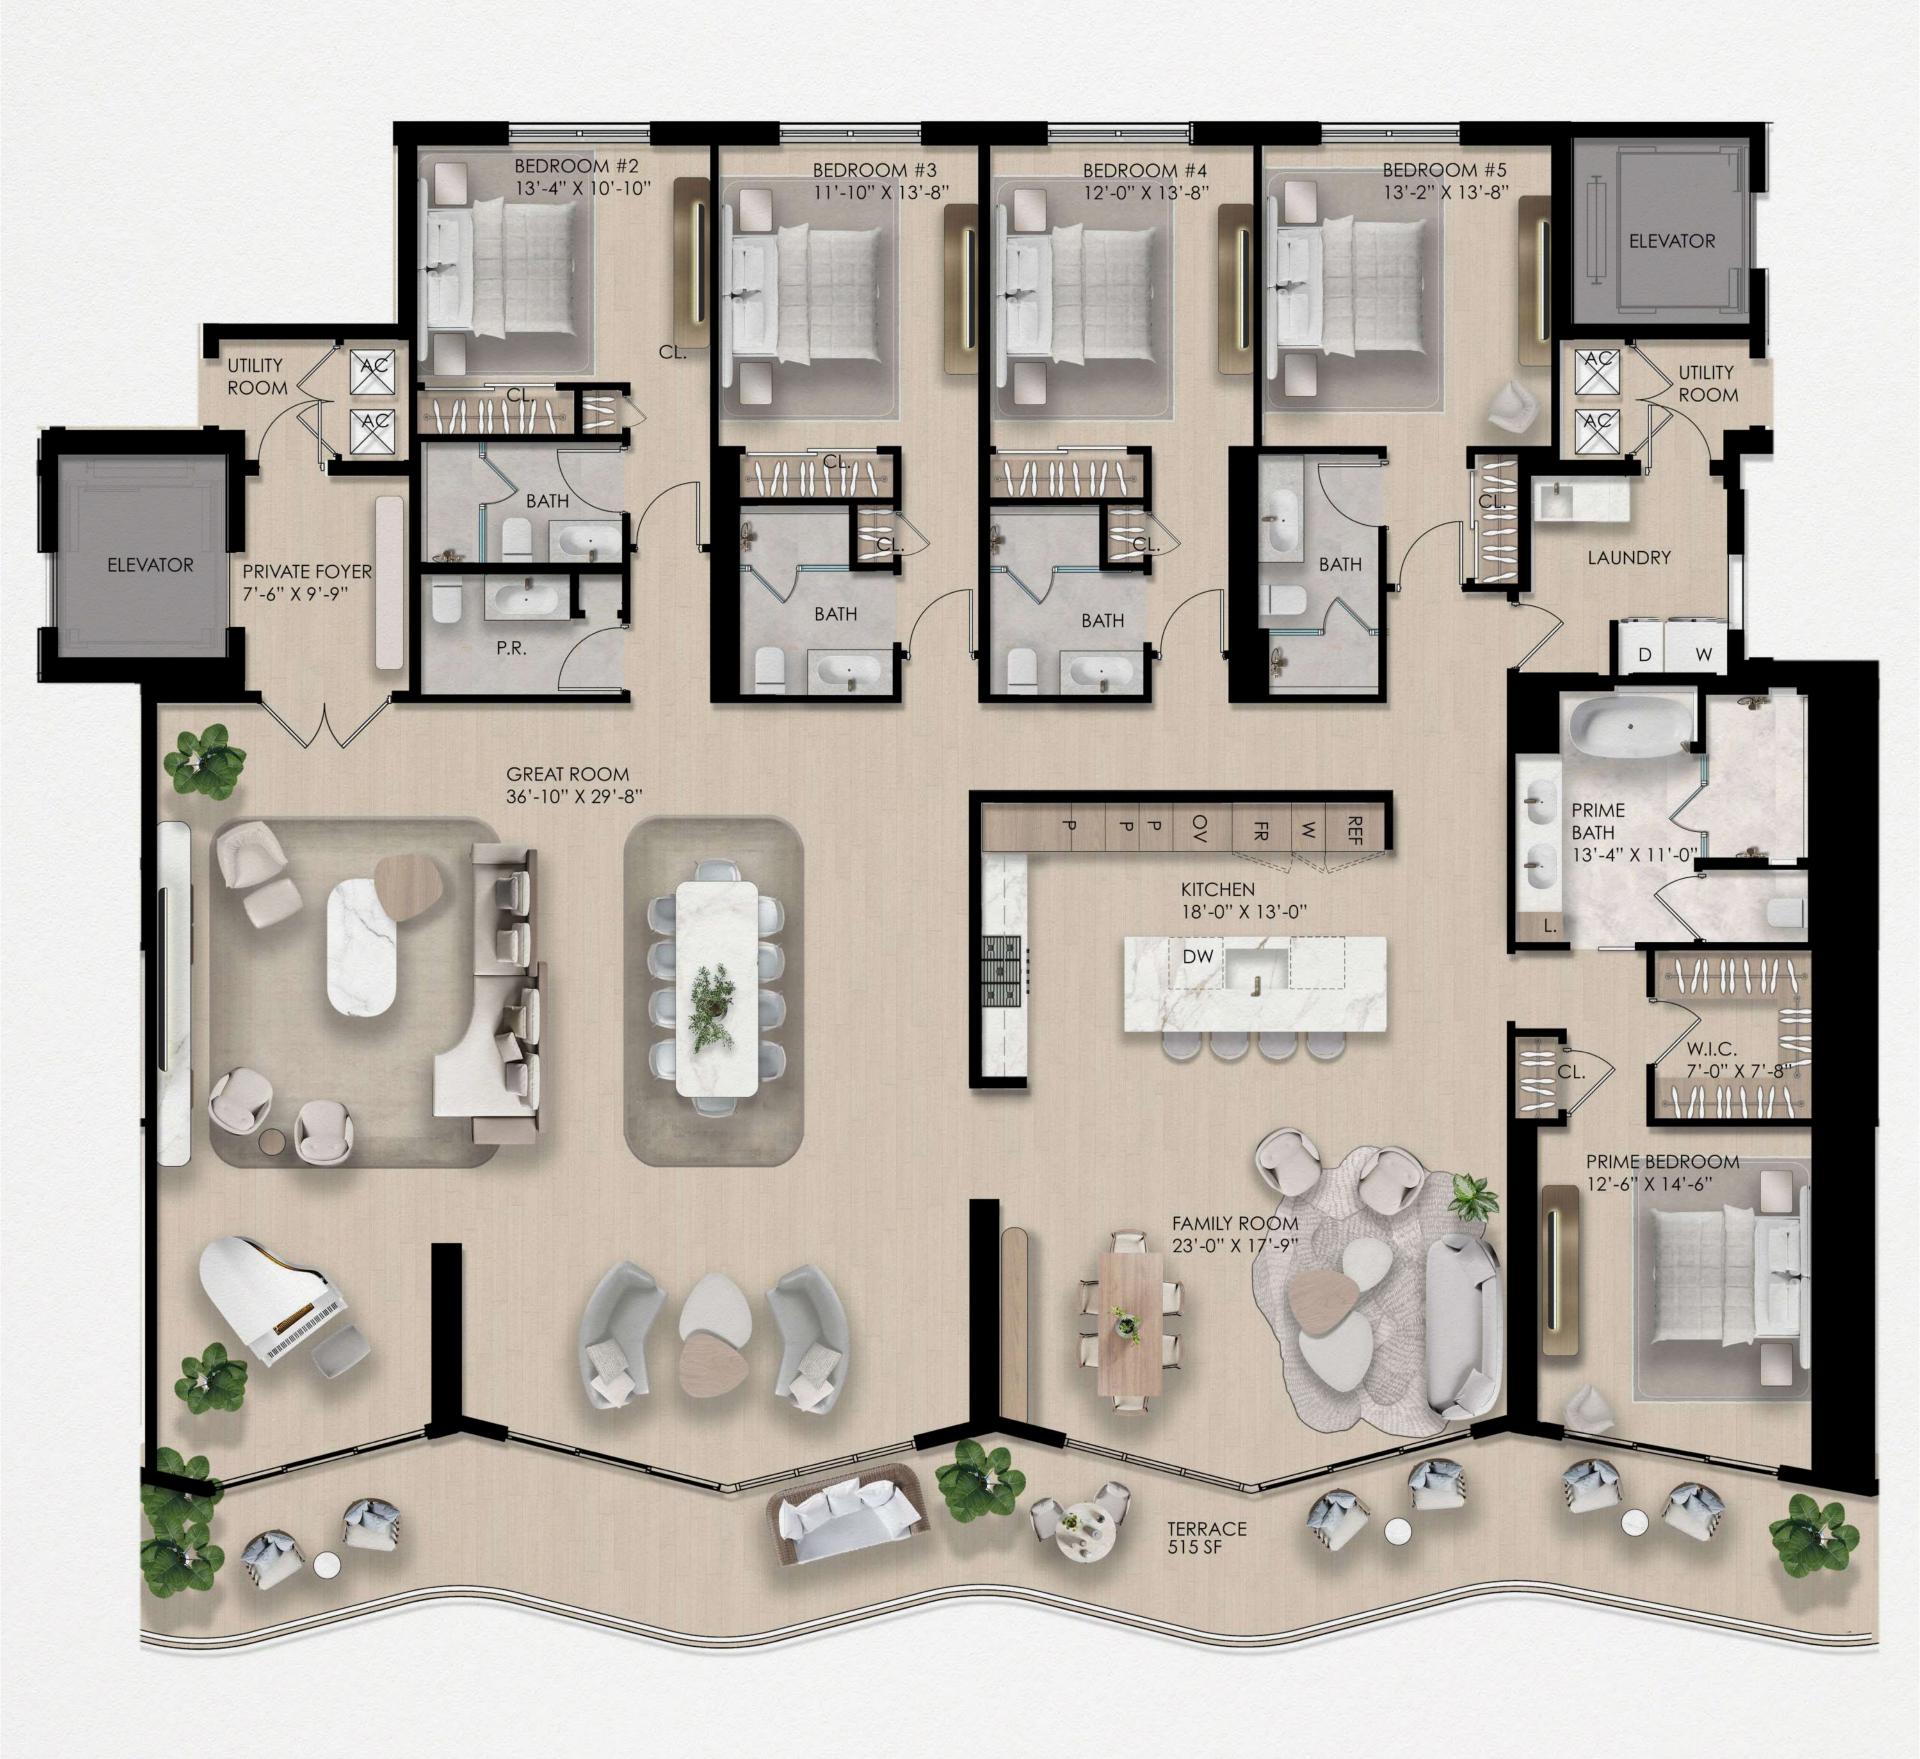

## **RESIDENCE 03-04A**

5 Bedrooms | 5.5 Bathrooms

Interior: 4,328 SF | Exterior: 515 SF