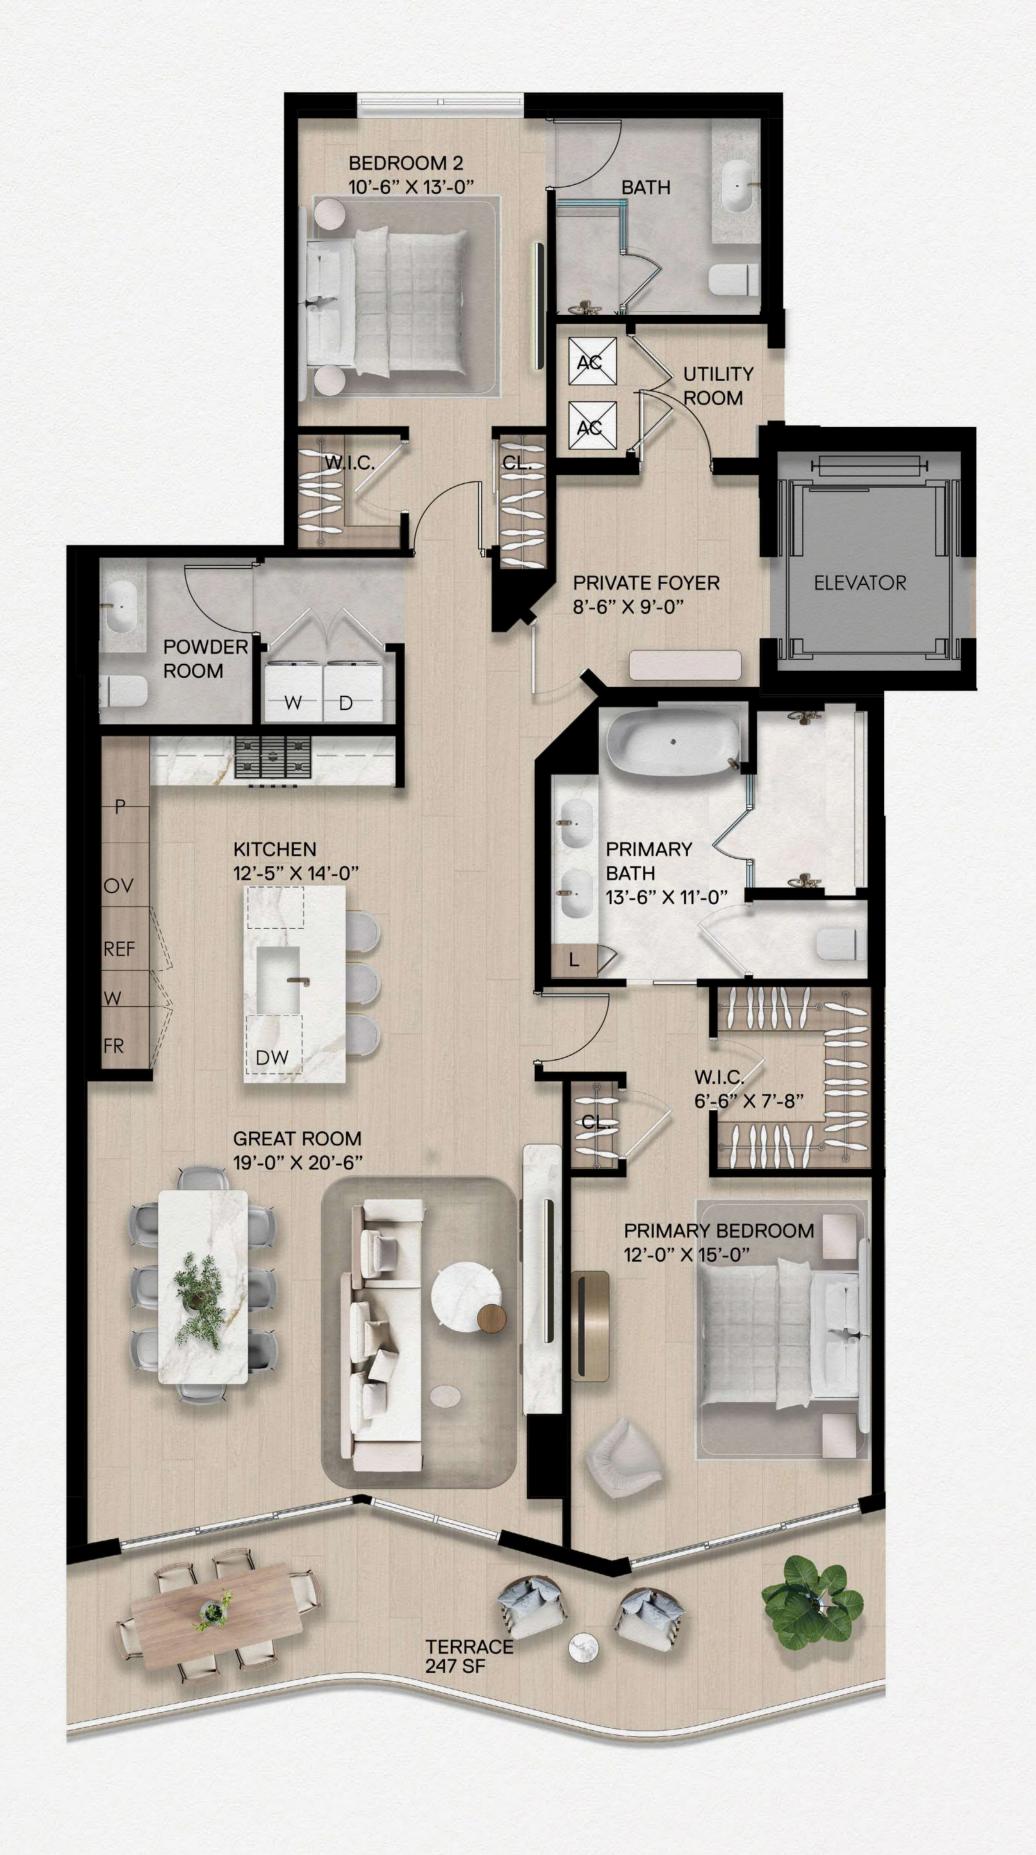

# **RESIDENCE 02A**

2 Bedrooms | 2.5 Bathrooms

Interior: 1,812 SF | Terrace: 247 SF