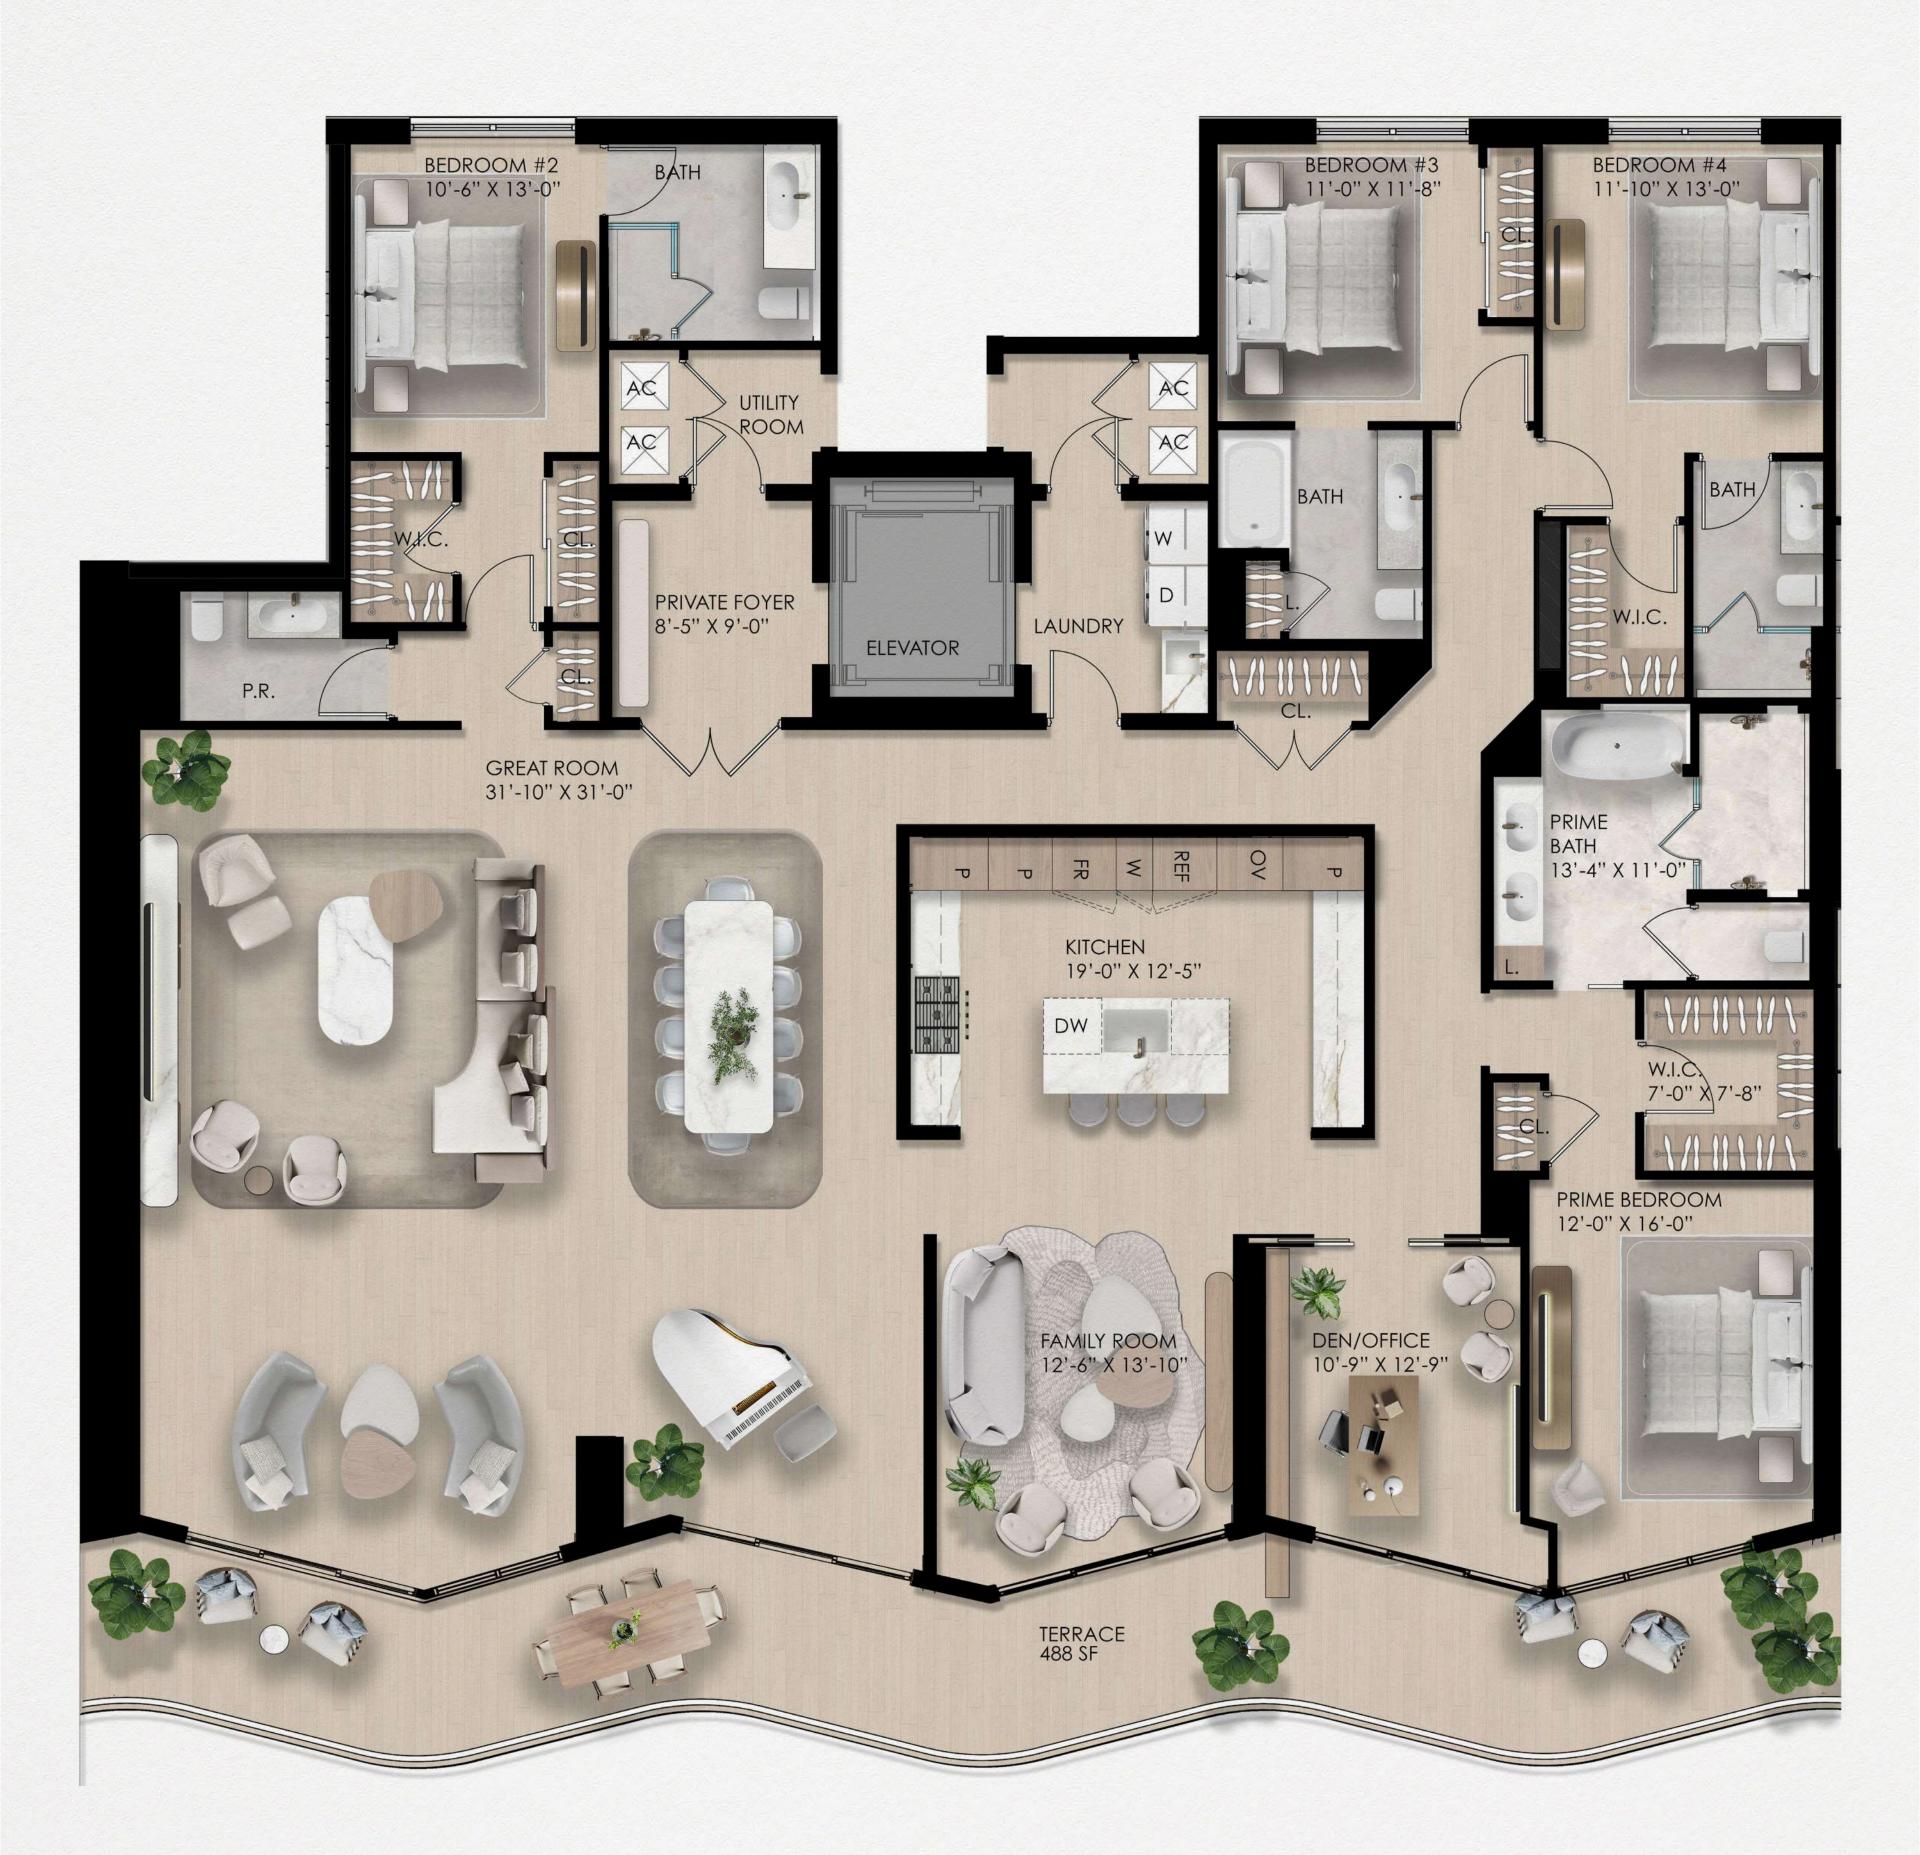

## **RESIDENCE 02-03A**

4 Bedrooms | 4.5 Bathrooms + Den Interior: 3,956 SF | Exterior: 488 SF