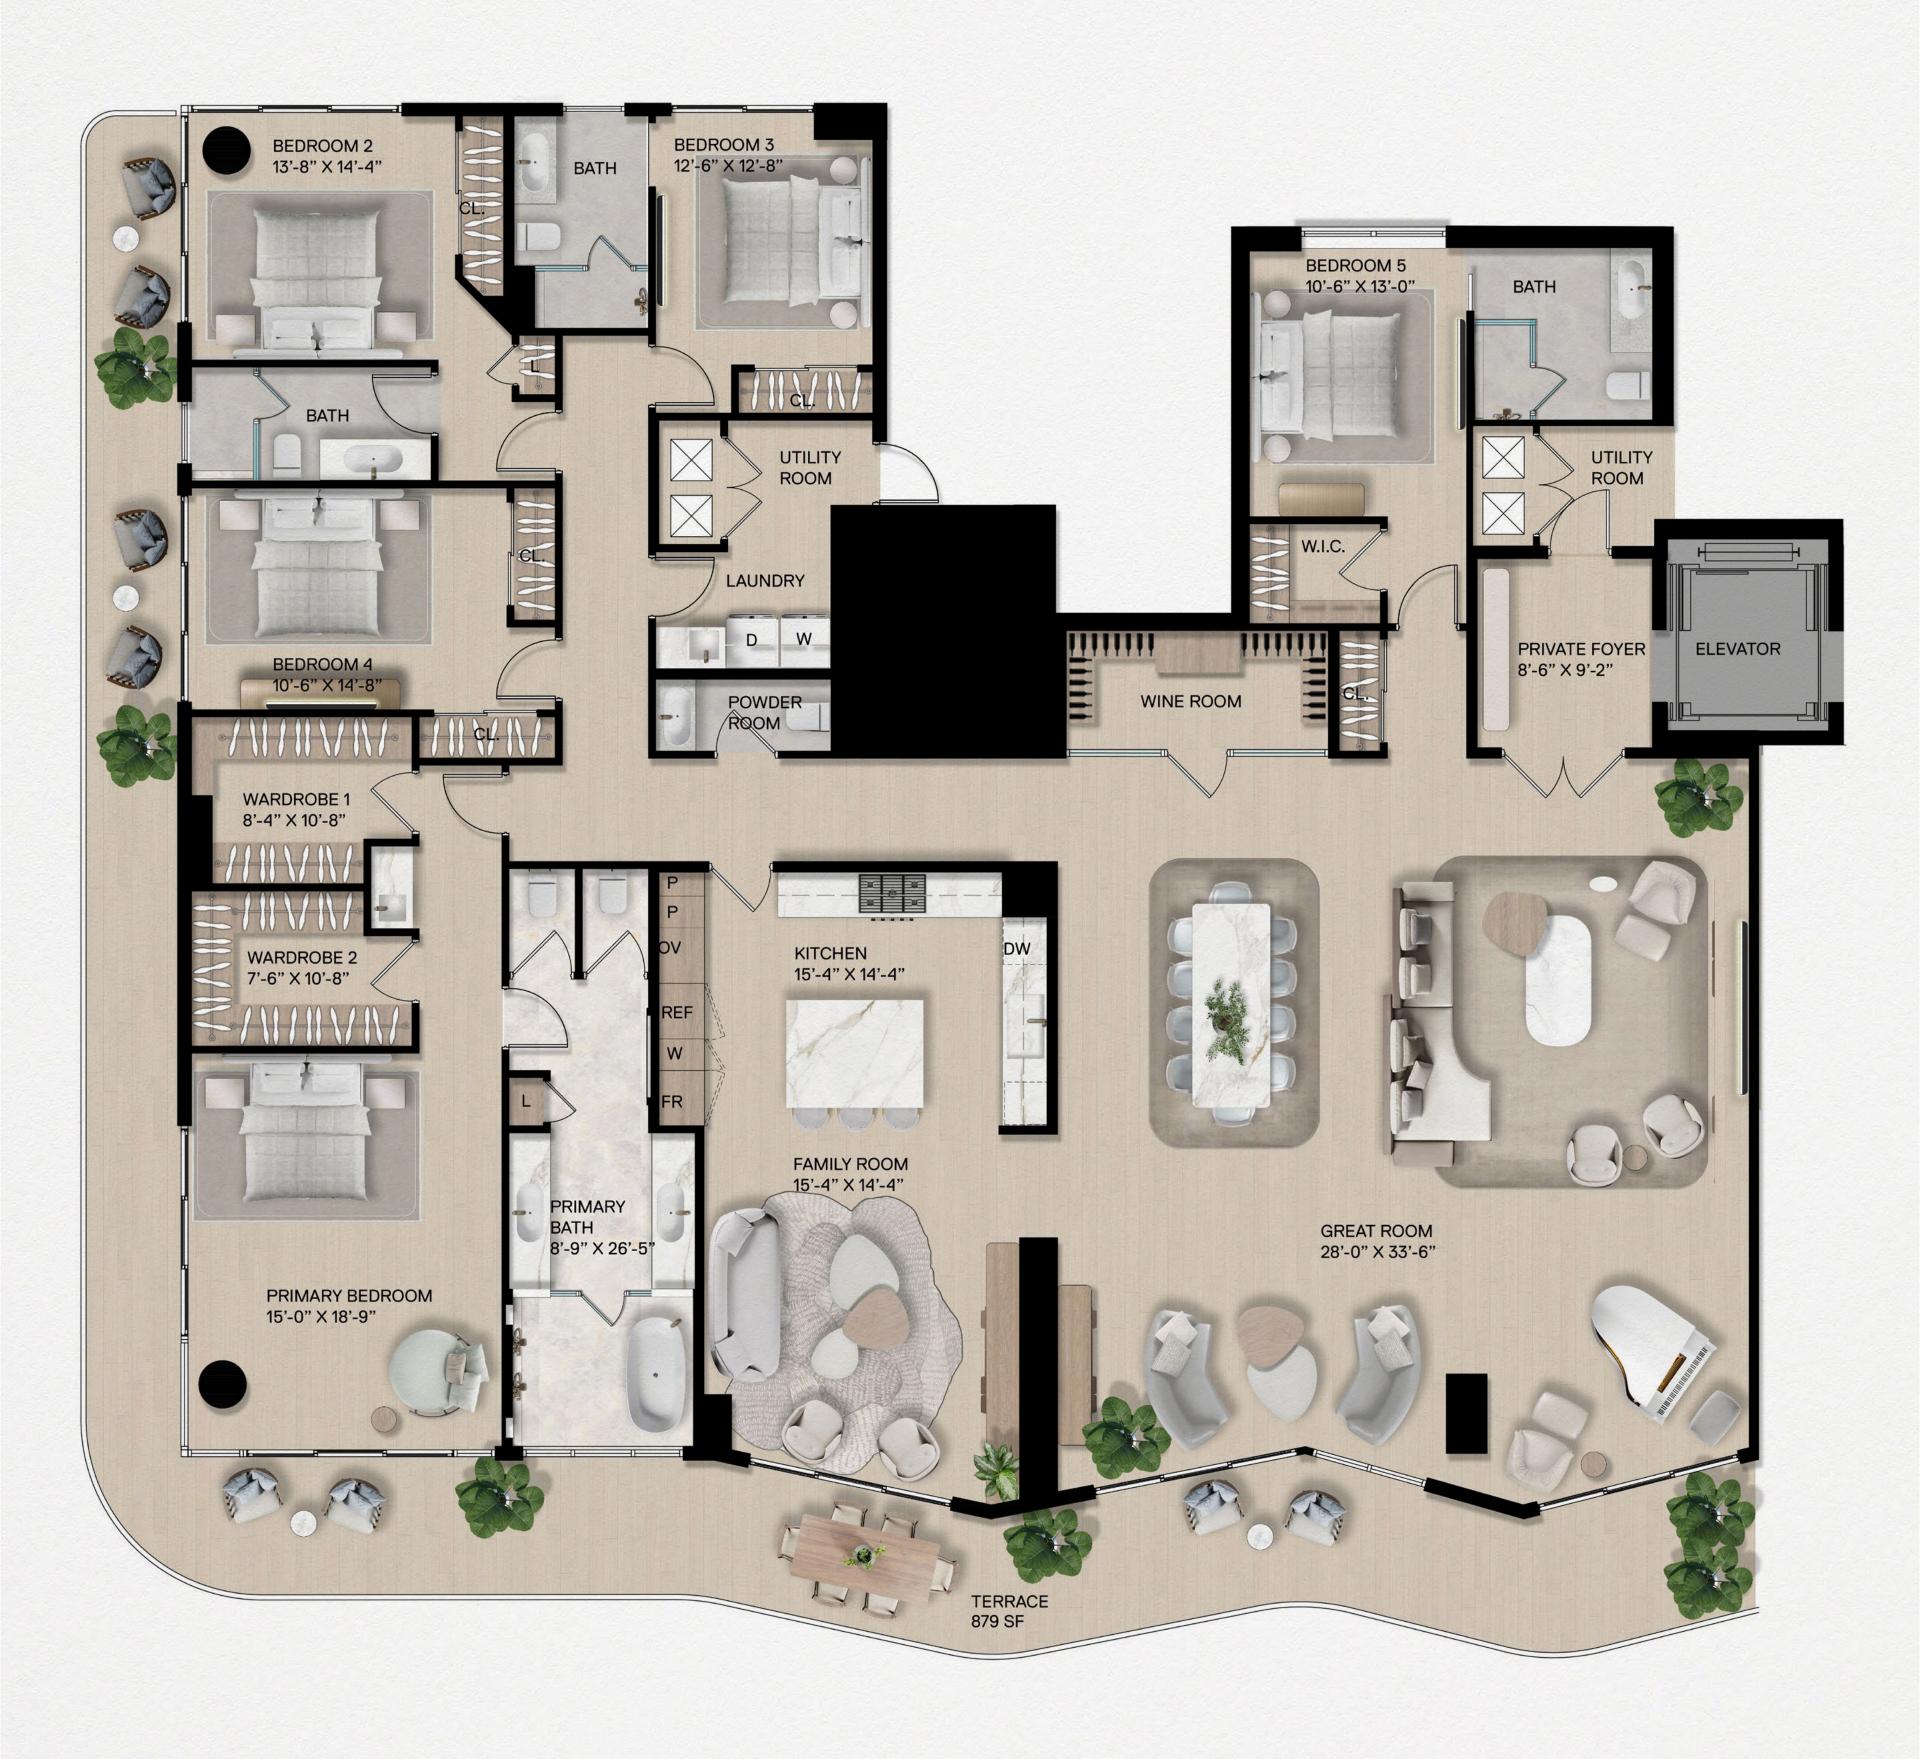

### **RESIDENCE PH1**

5 Bedrooms | 4.5 Bathrooms

Interior: 4,320 SF | Exterior: 879 SF