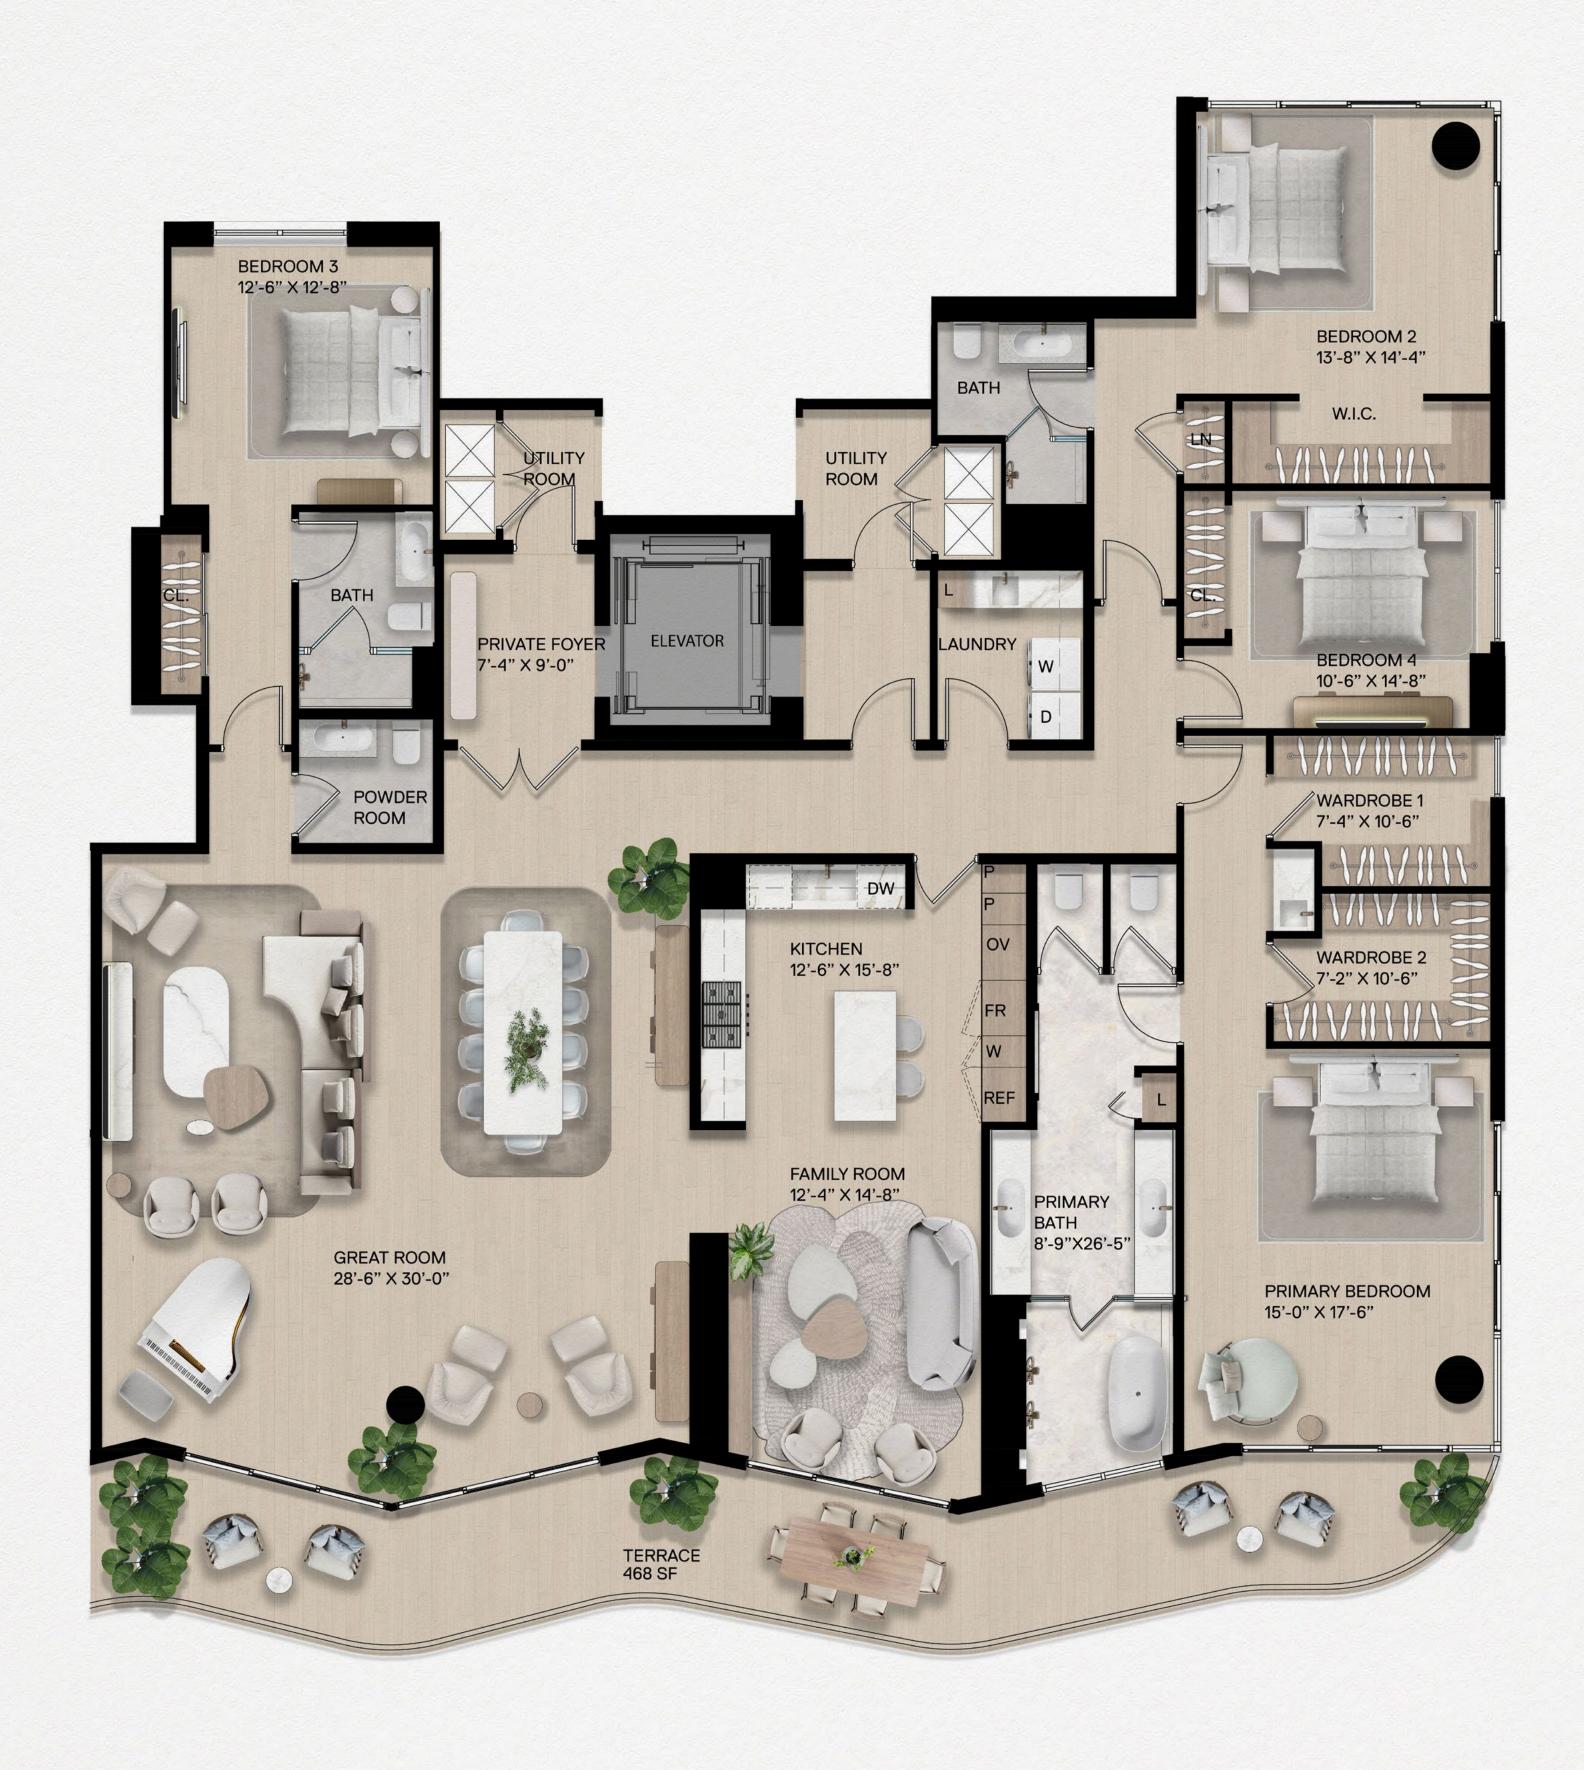

## **RESIDENCE 03-04B**

5 Bedrooms | 5.5 Bathrooms

Interior: 4,320 SF | Exterior: 515 SF