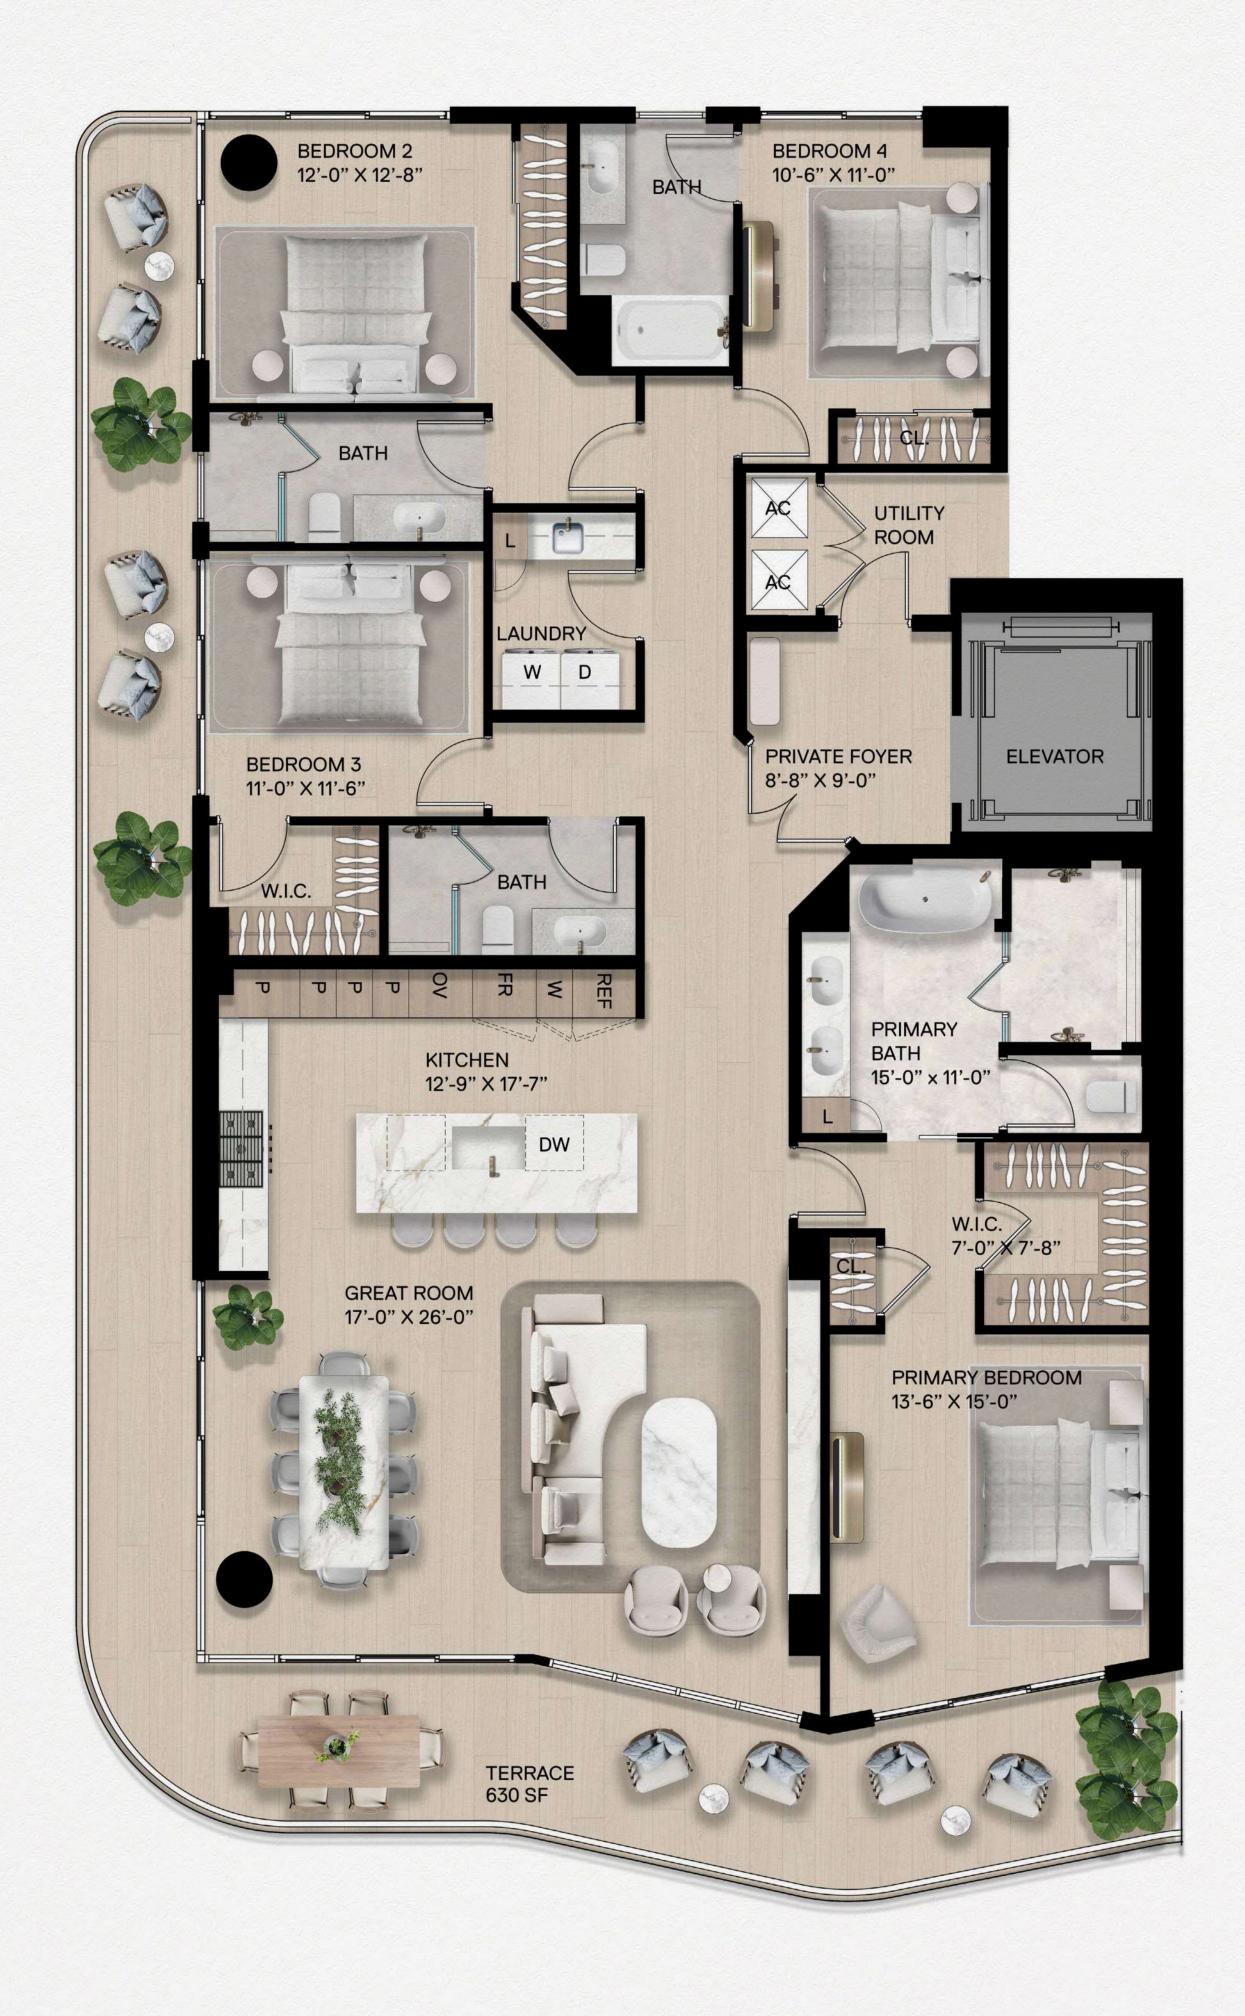

## **RESIDENCE 01A**

4 Bedrooms | 4 Bathrooms

Interior: 2,516 SF | Terrace: 630 SF