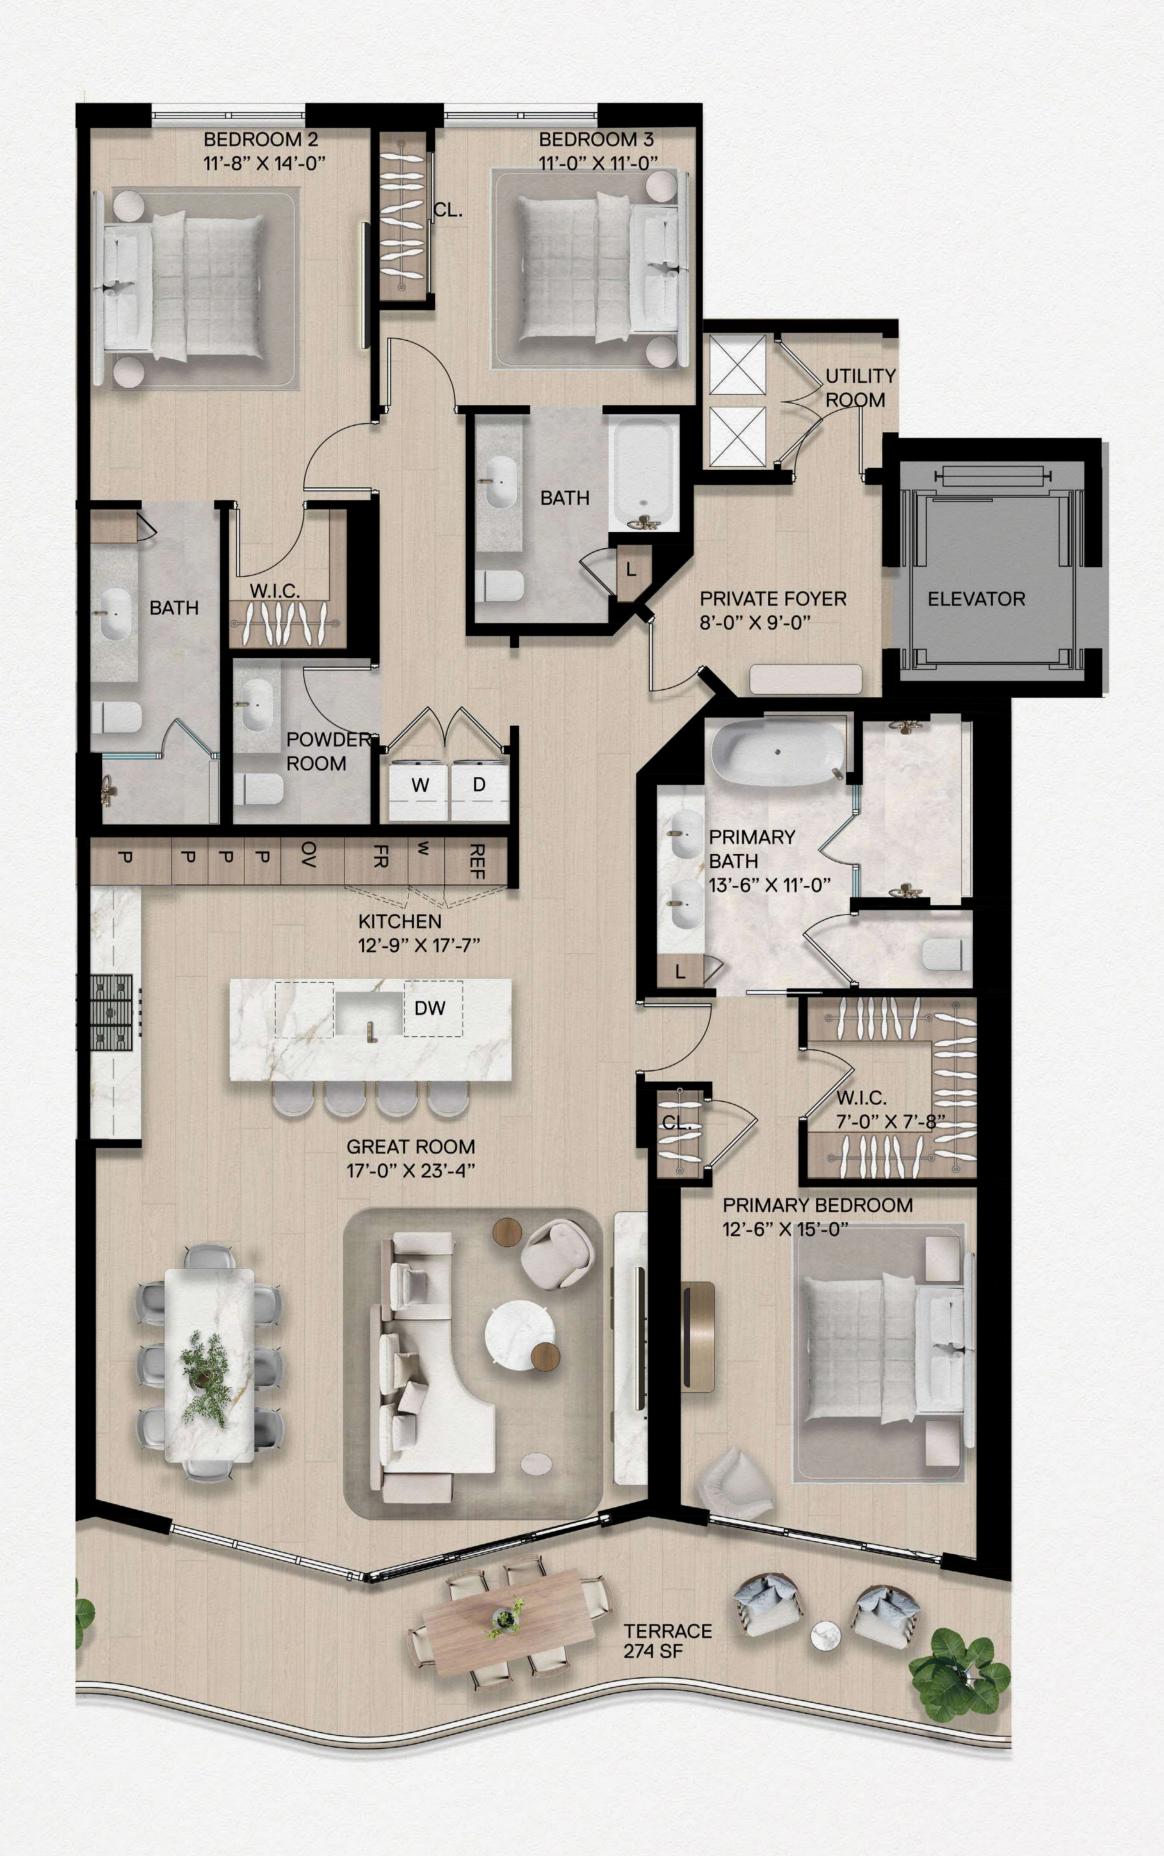

## **RESIDENCE 05A**

3 Bedrooms | 3.5 Bathrooms

Interior: 2,190 SF | Terrace: 252 SF