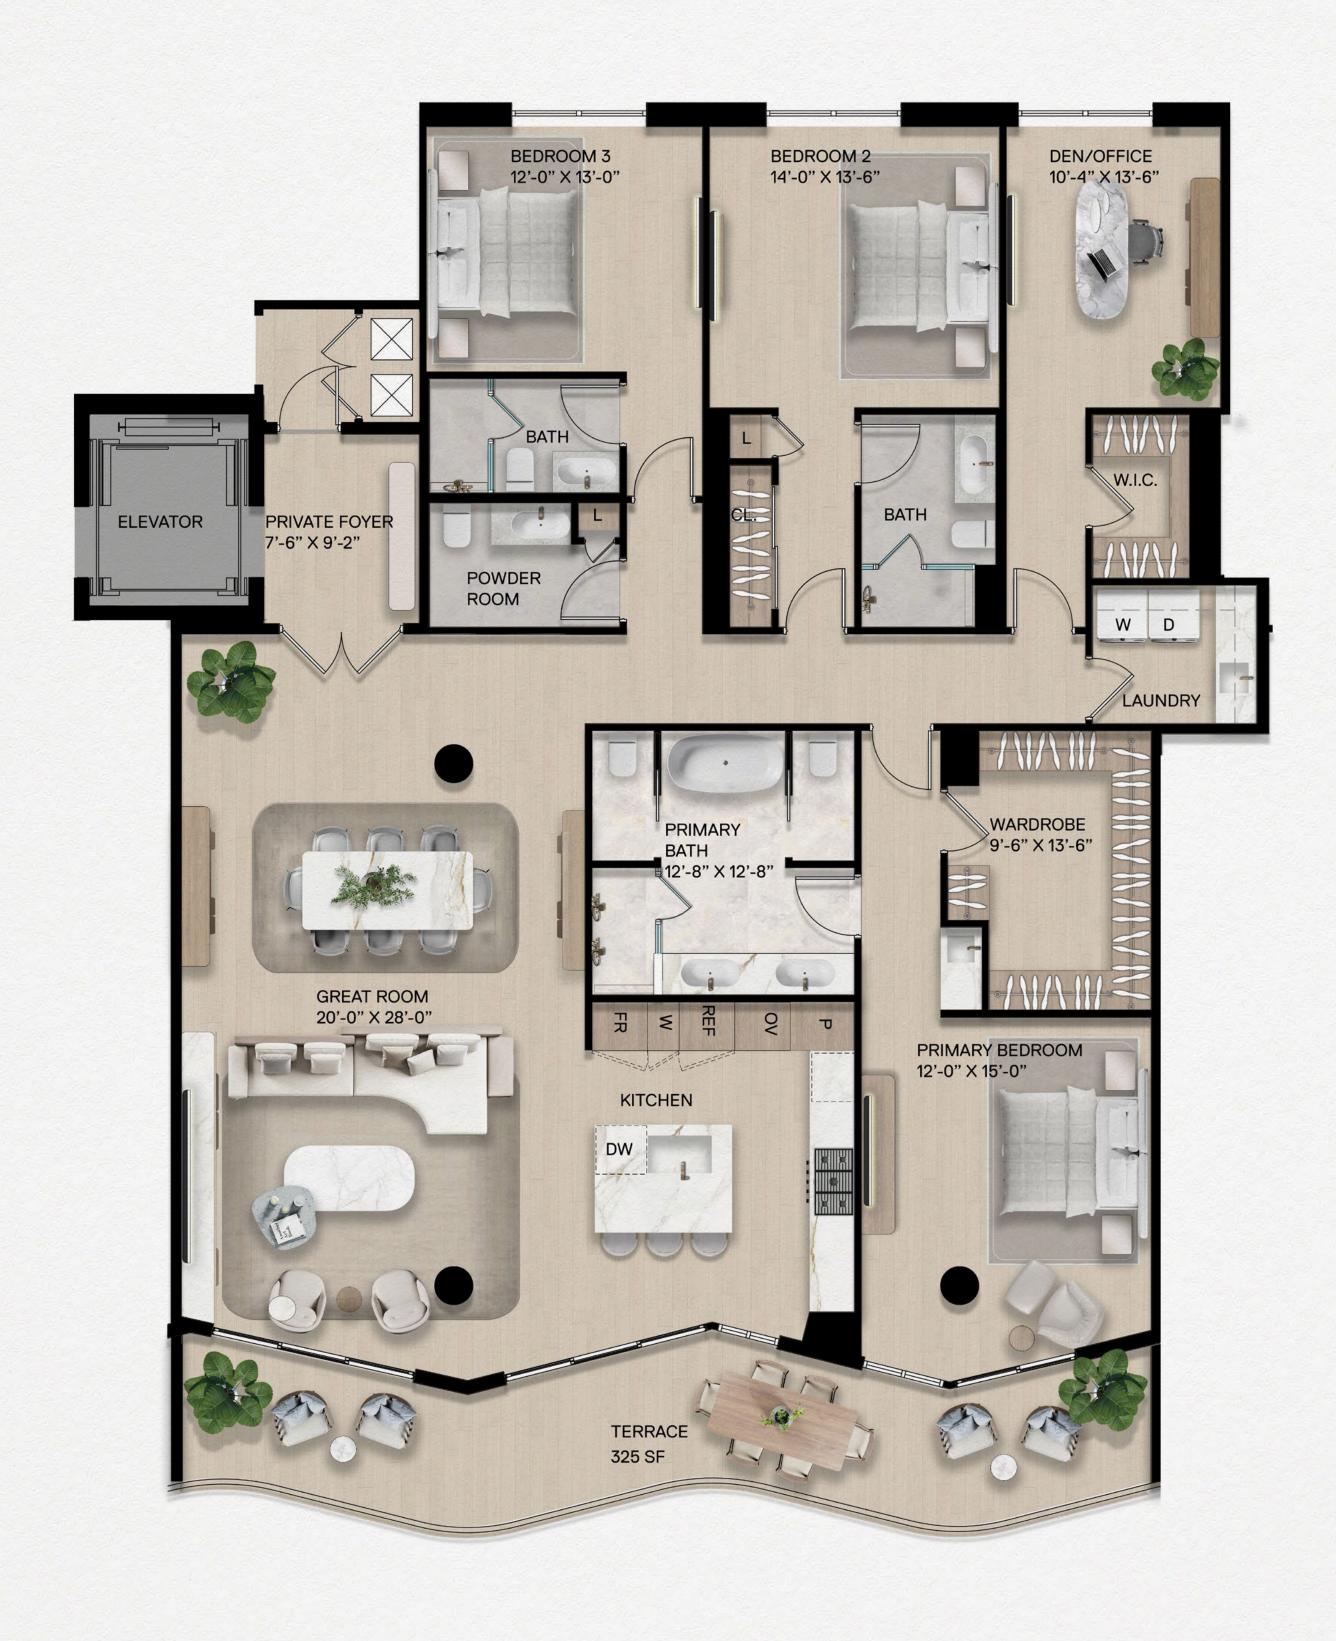

## **RESIDENCE 05B**

3 Bedrooms | 3.5 Bathrooms

Interior: 2,220 SF | Terrace: 245 SF