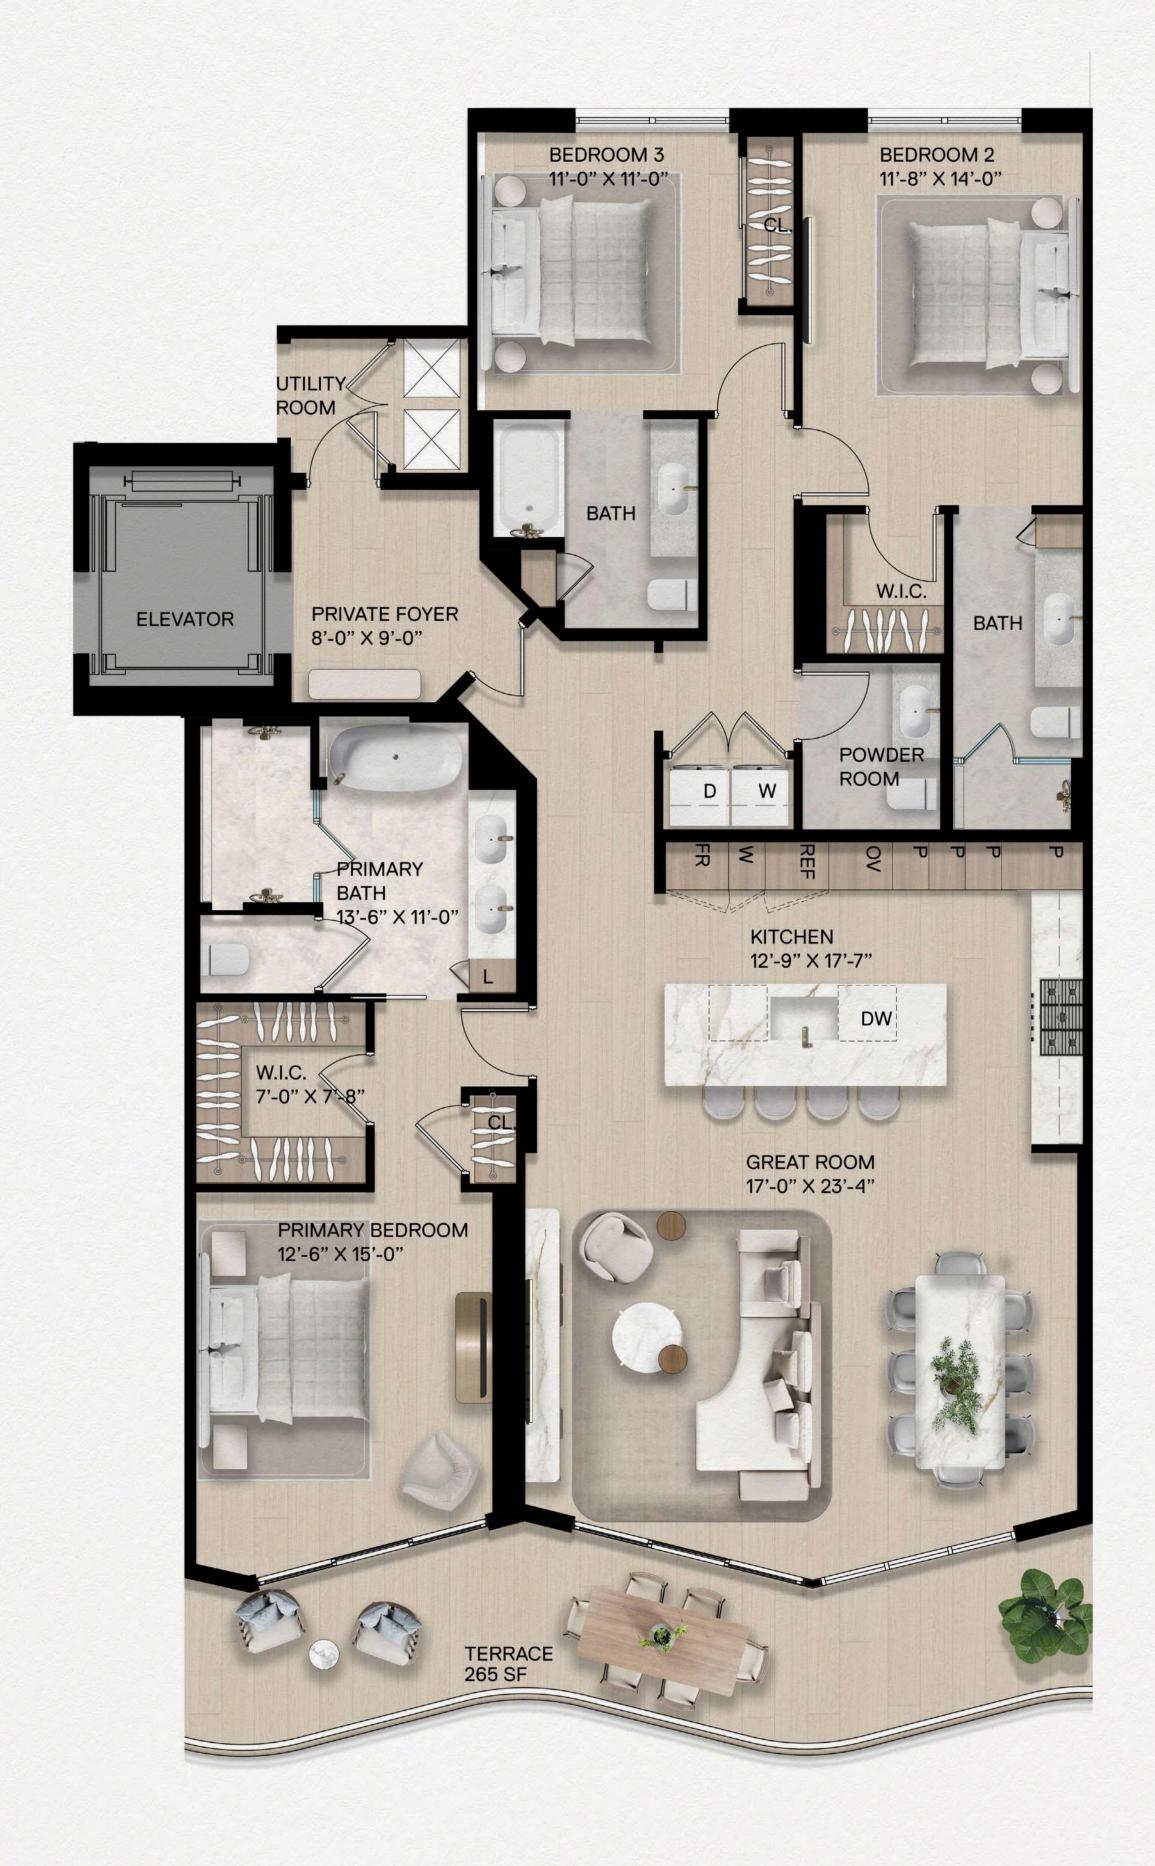

## **RESIDENCE 05B**

3 Bedrooms | 3.5 Bathrooms

Interior: 2,220 SF | Terrace: 245 SF