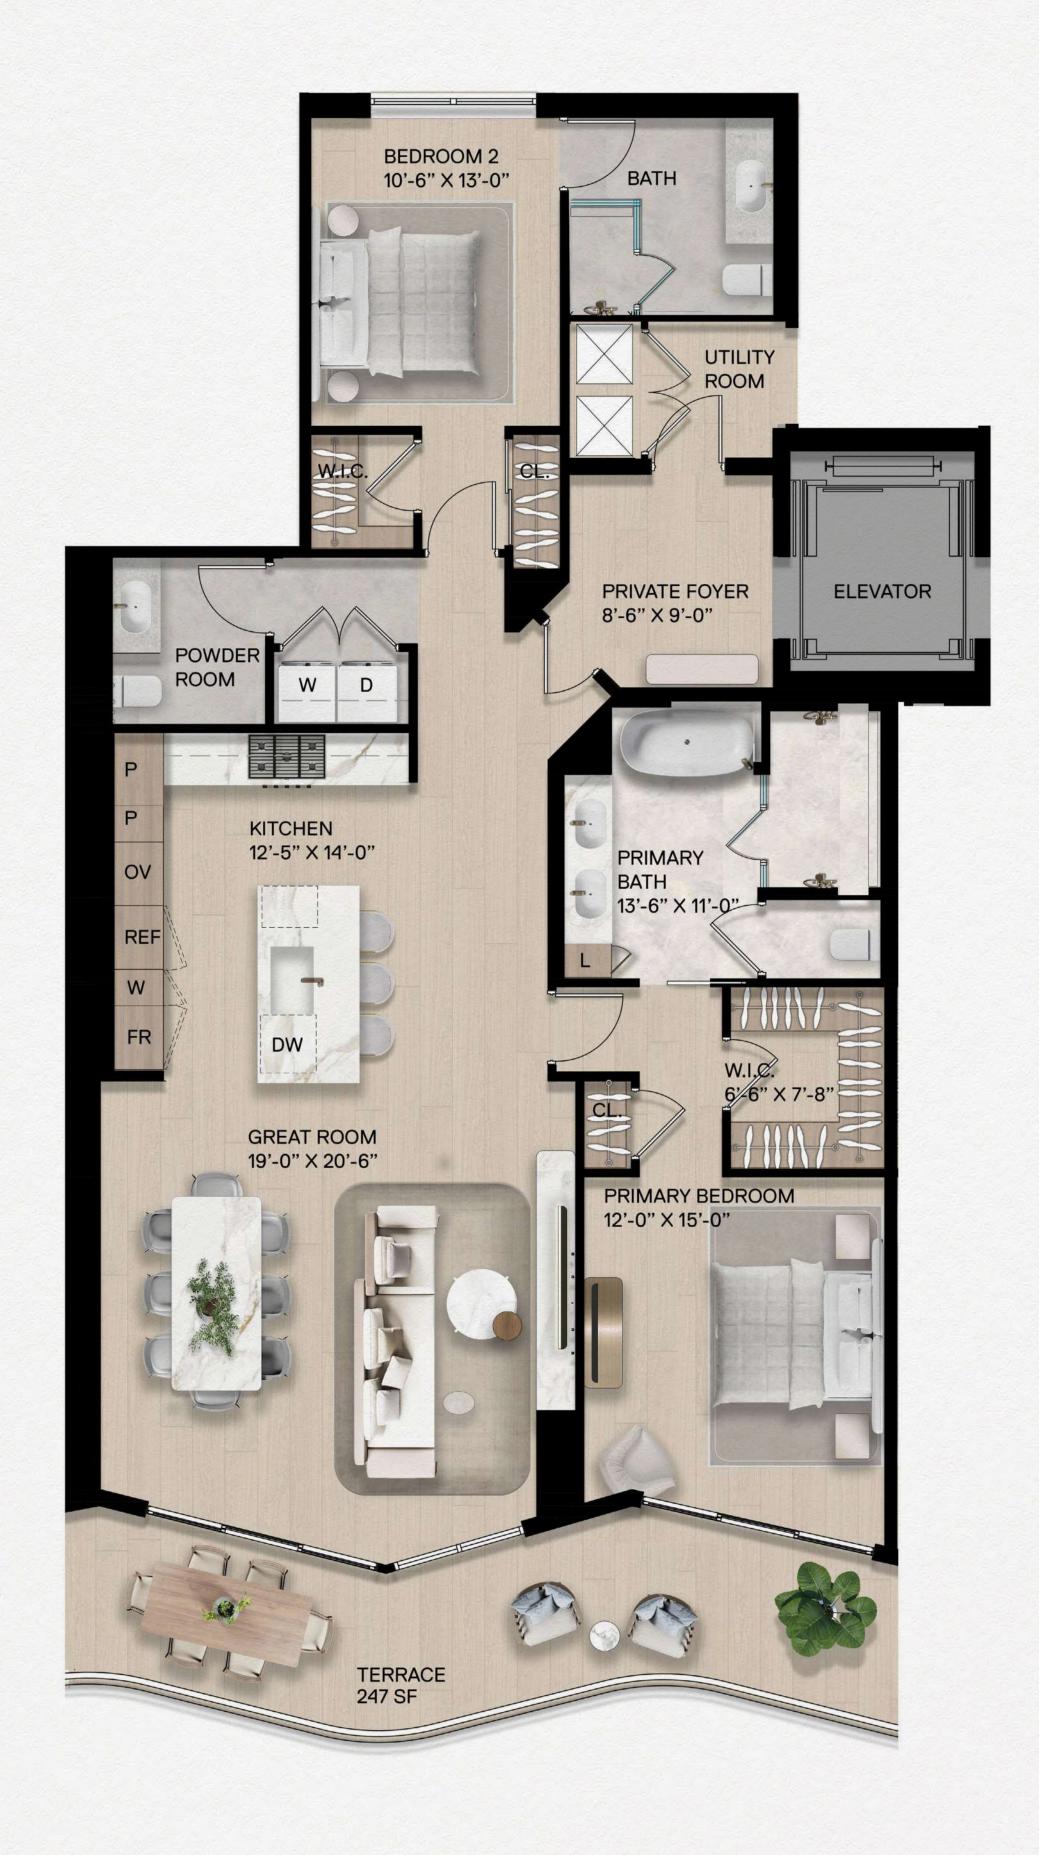

# **RESIDENCE 02A**

2 Bedrooms | 2.5 Bathrooms

Interior: 1,812 SF | Terrace: 247 SF