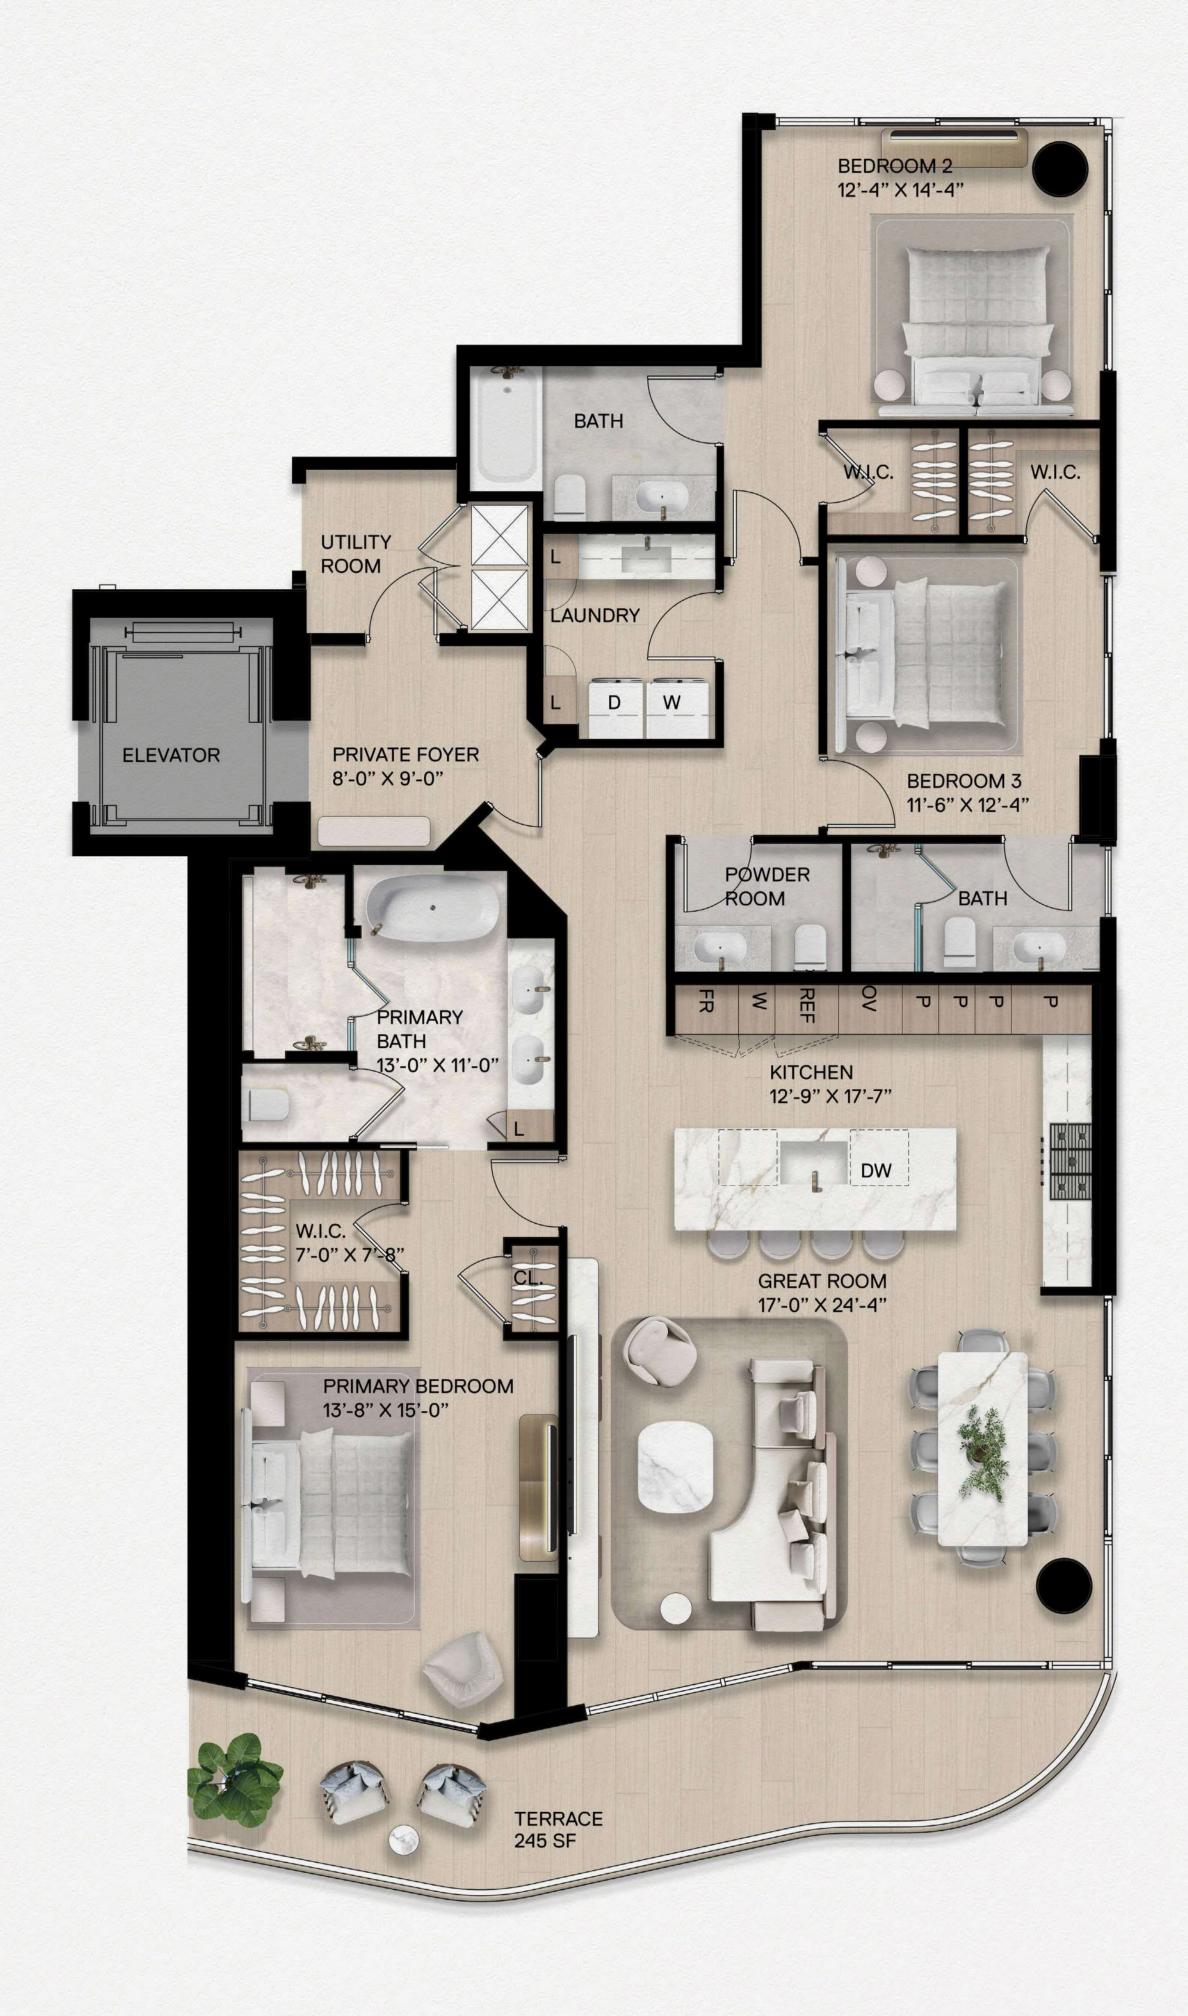

## **RESIDENCE 05B**

3 Bedrooms | 3.5 Bathrooms

Interior: 2,220 SF | Terrace: 245 SF