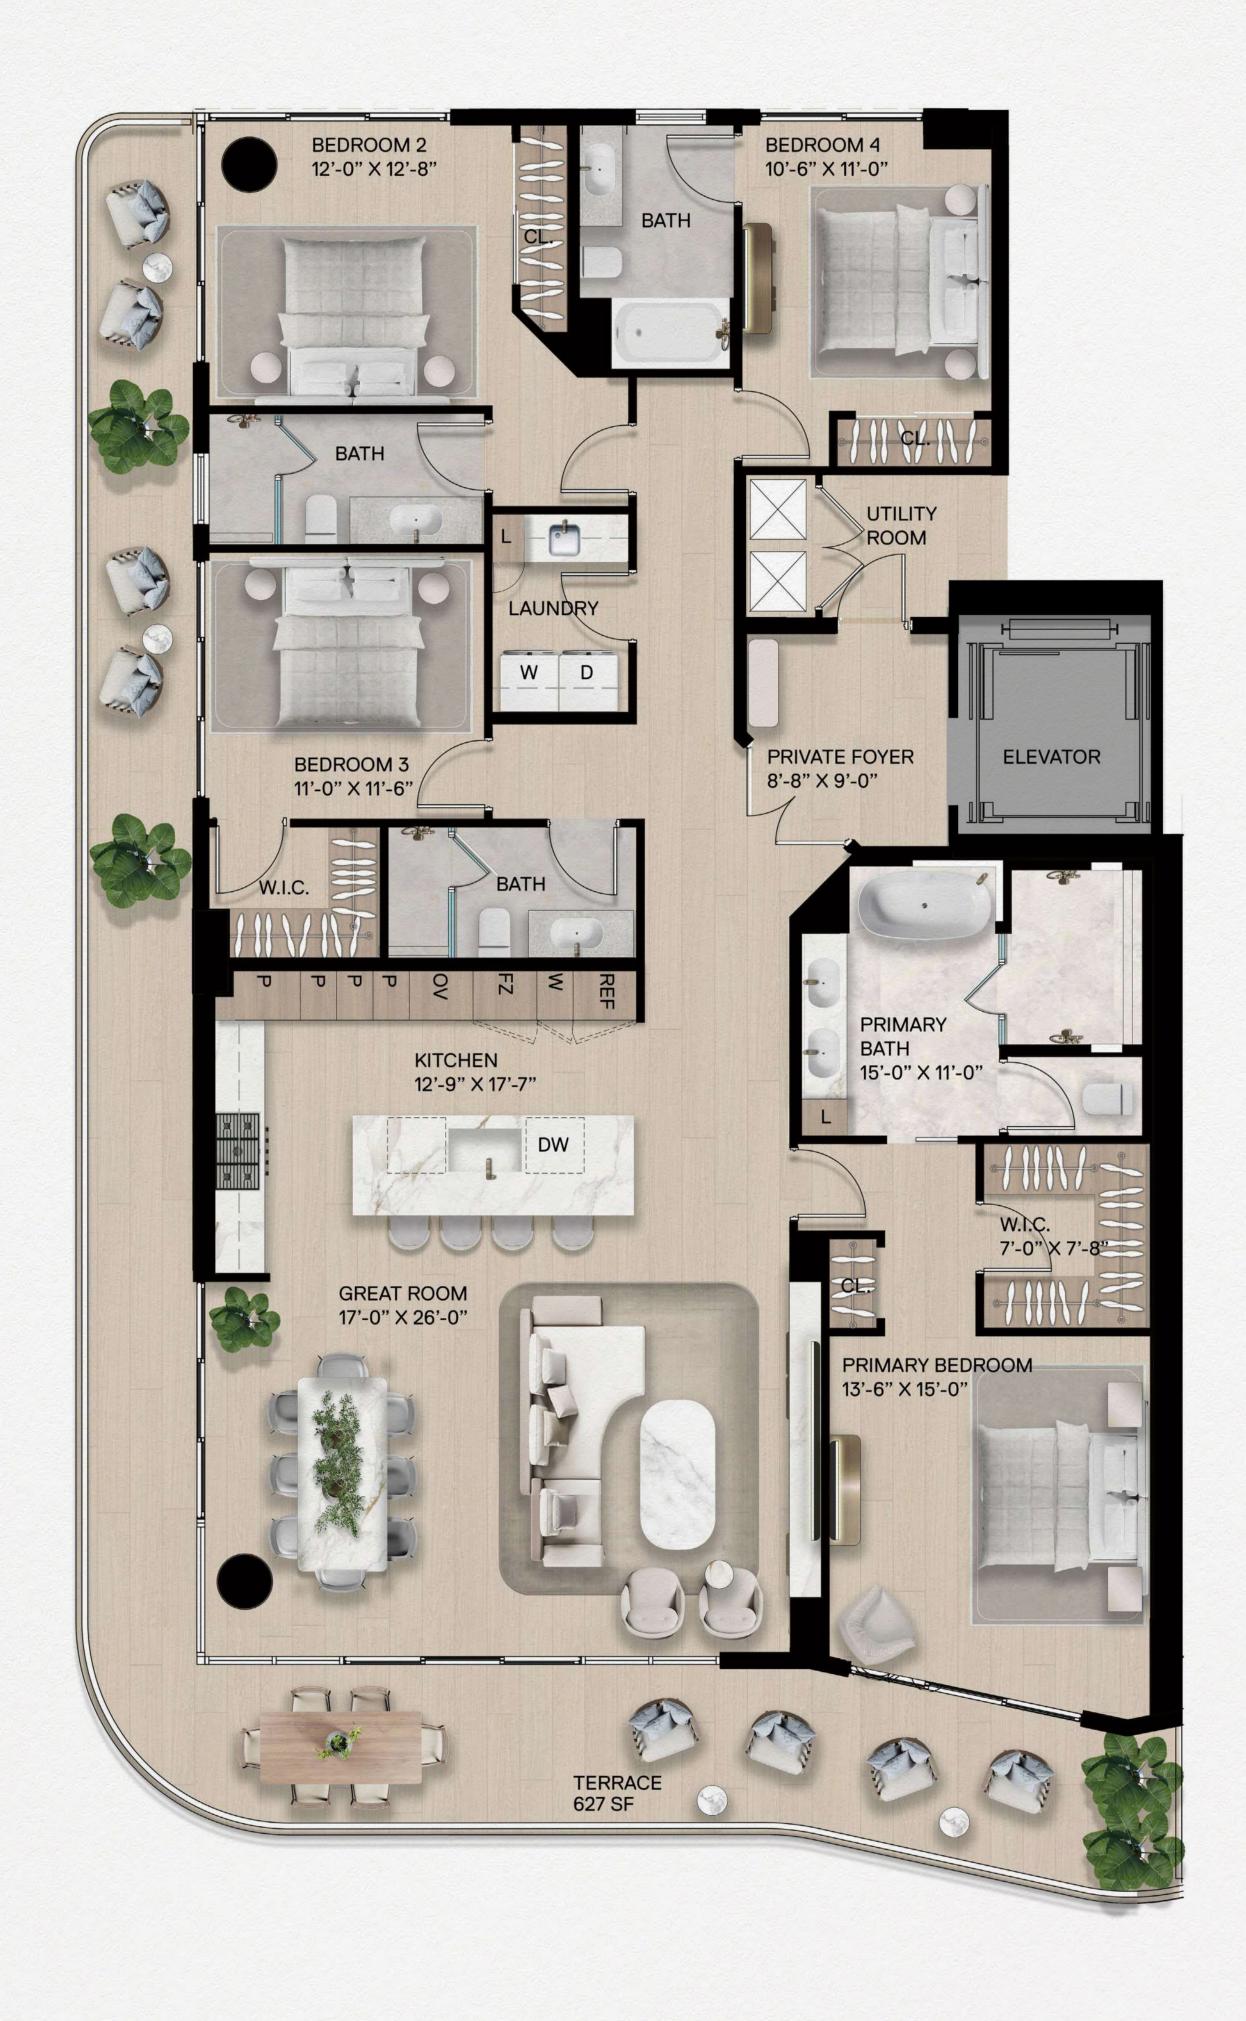

## **RESIDENCE 01B**

4 Bedrooms | 4 Bathrooms

Interior: 2,502 SF | Terrace: 627 SF