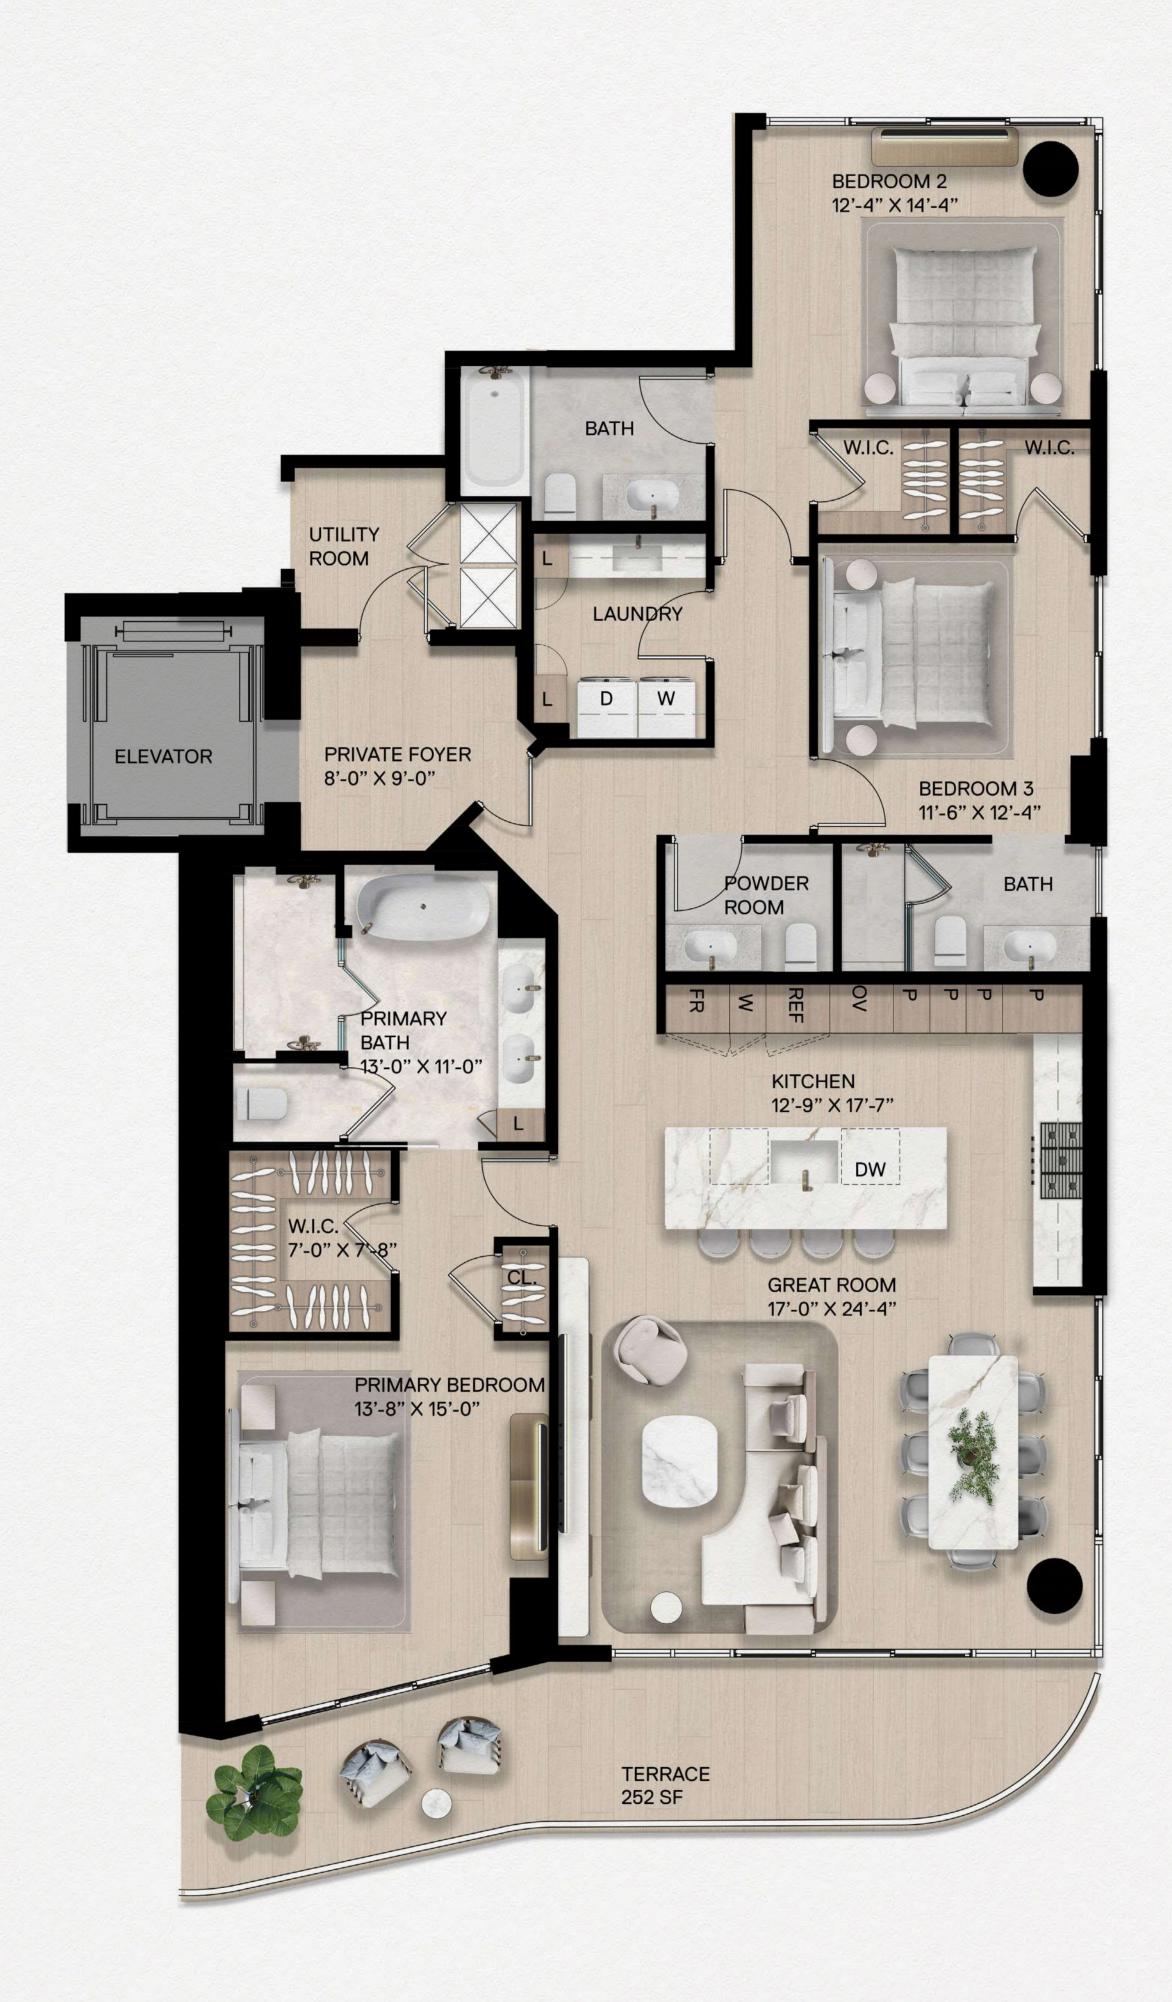

## **RESIDENCE 05A**

3 Bedrooms | 3.5 Bathrooms

Interior: 2,190 SF | Terrace: 252 SF