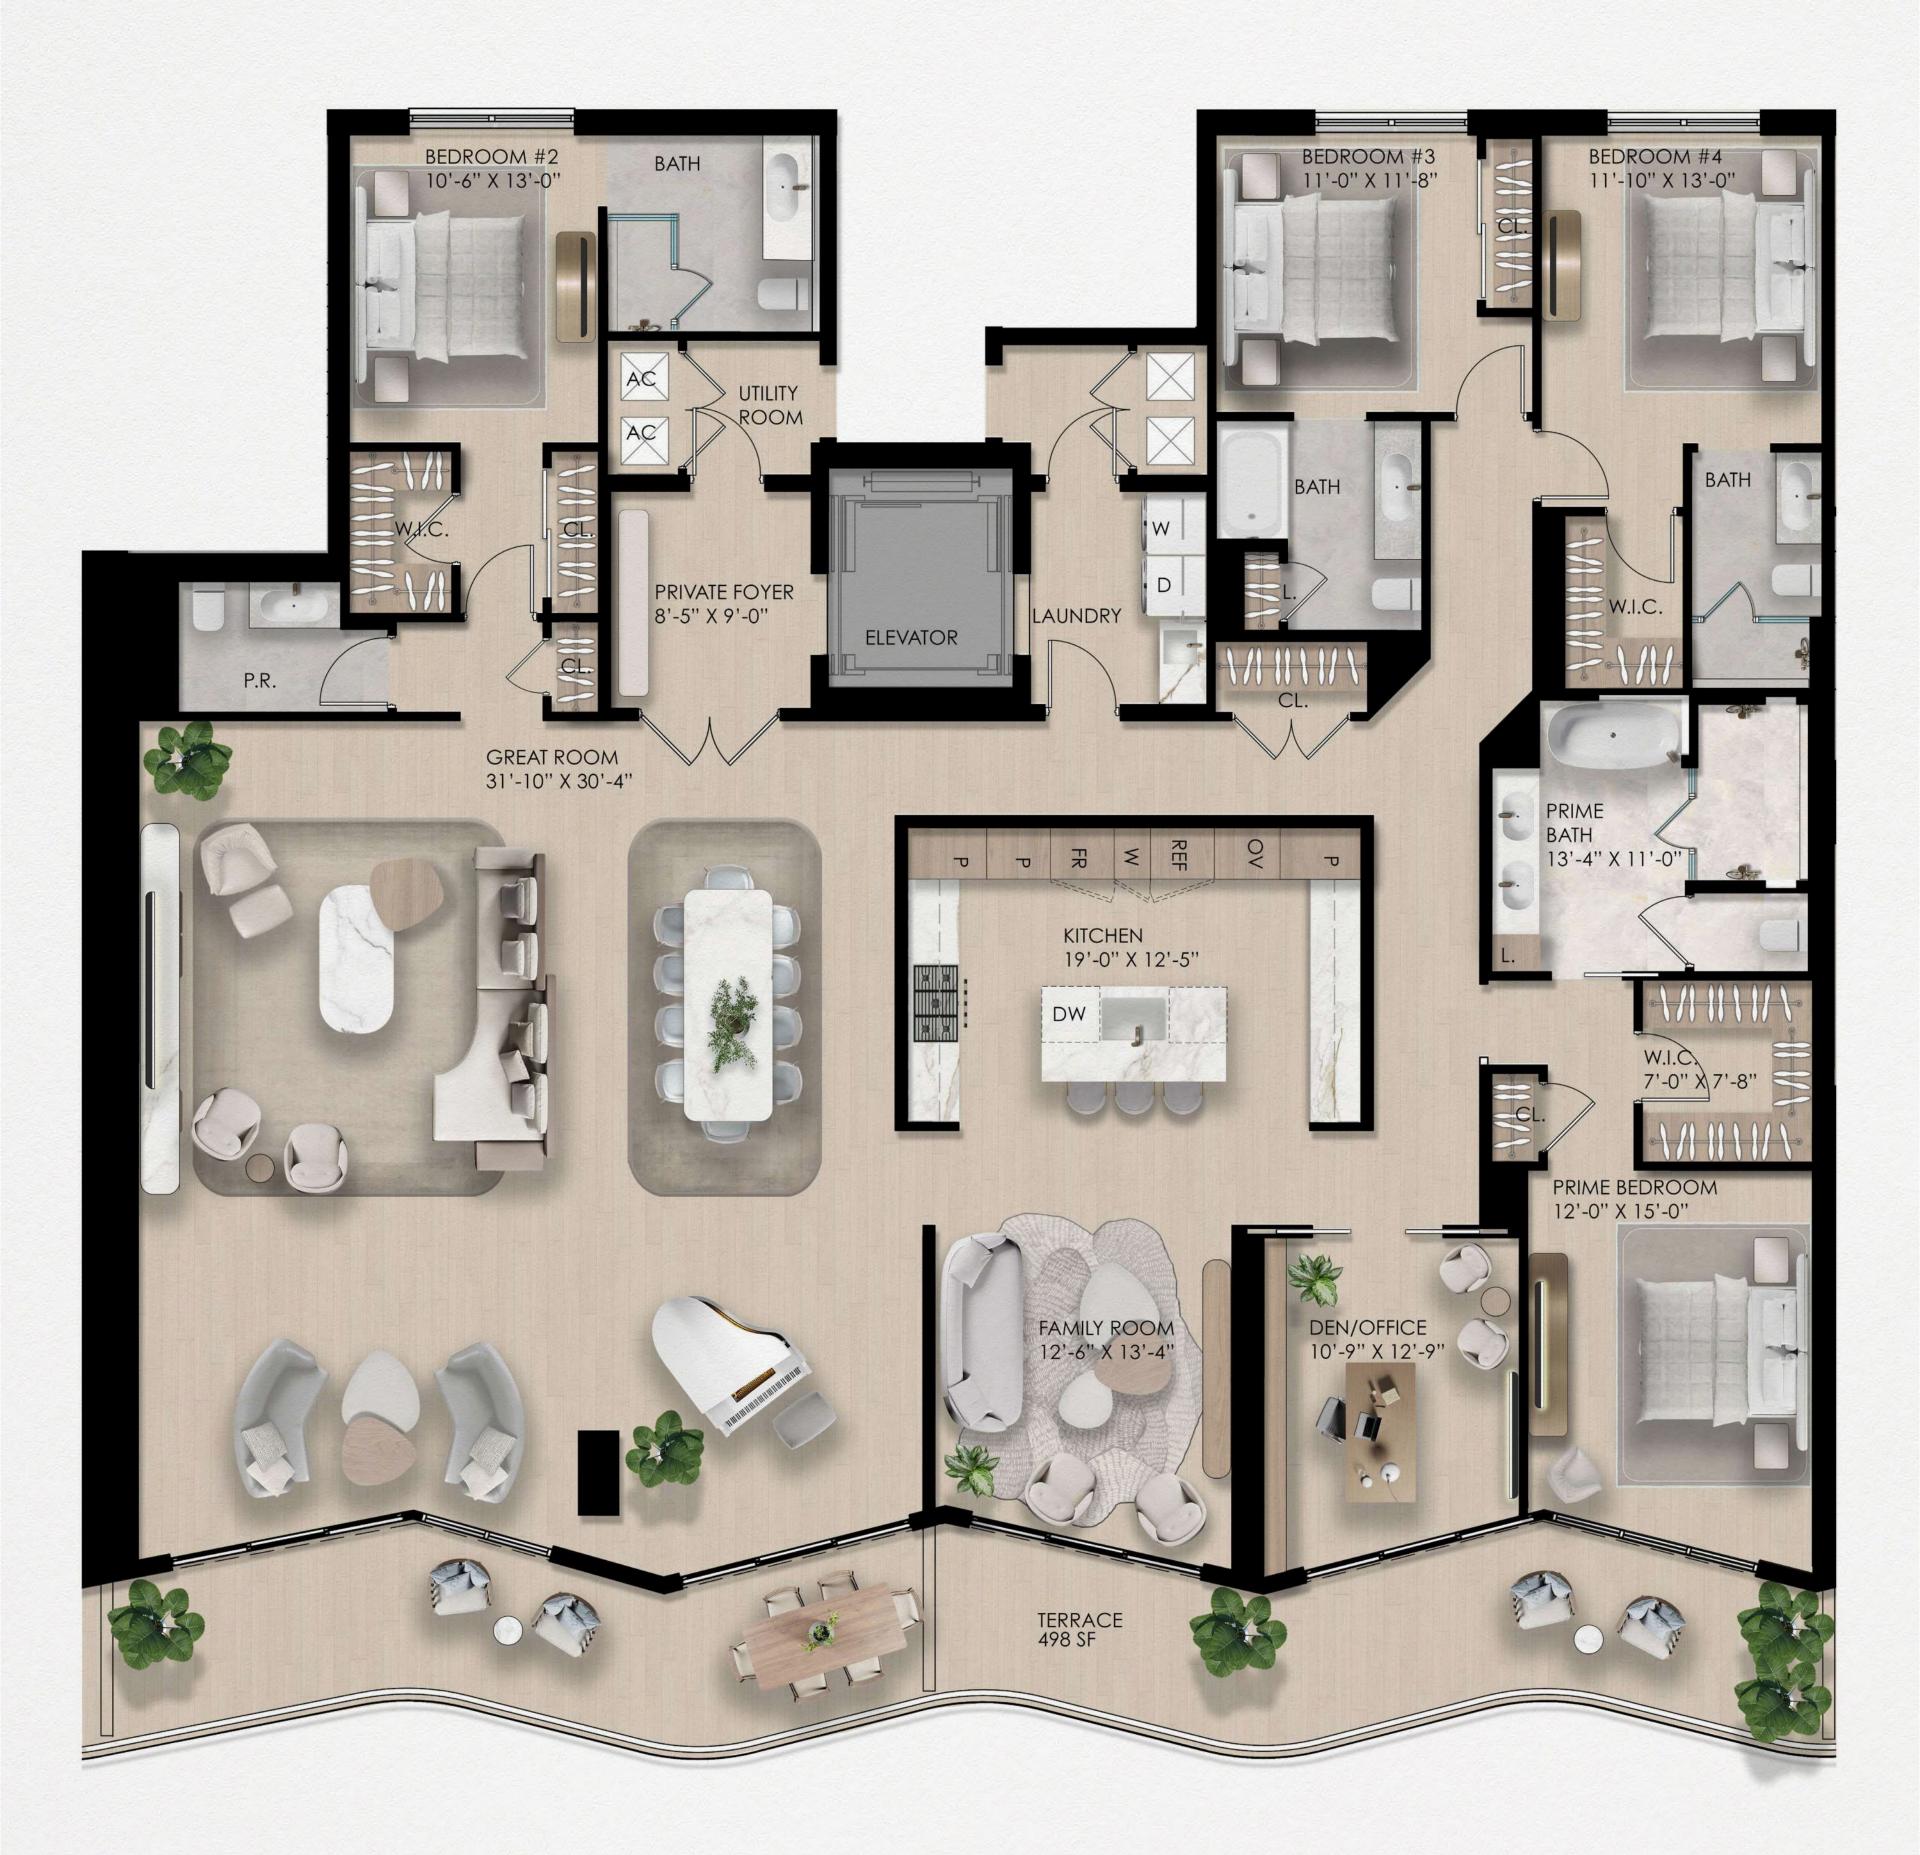

## **RESIDENCE 02-03B**

4 Bedrooms | 4.5 Bathrooms + Den Interior: 3,954 SF | Exterior: 498 SF