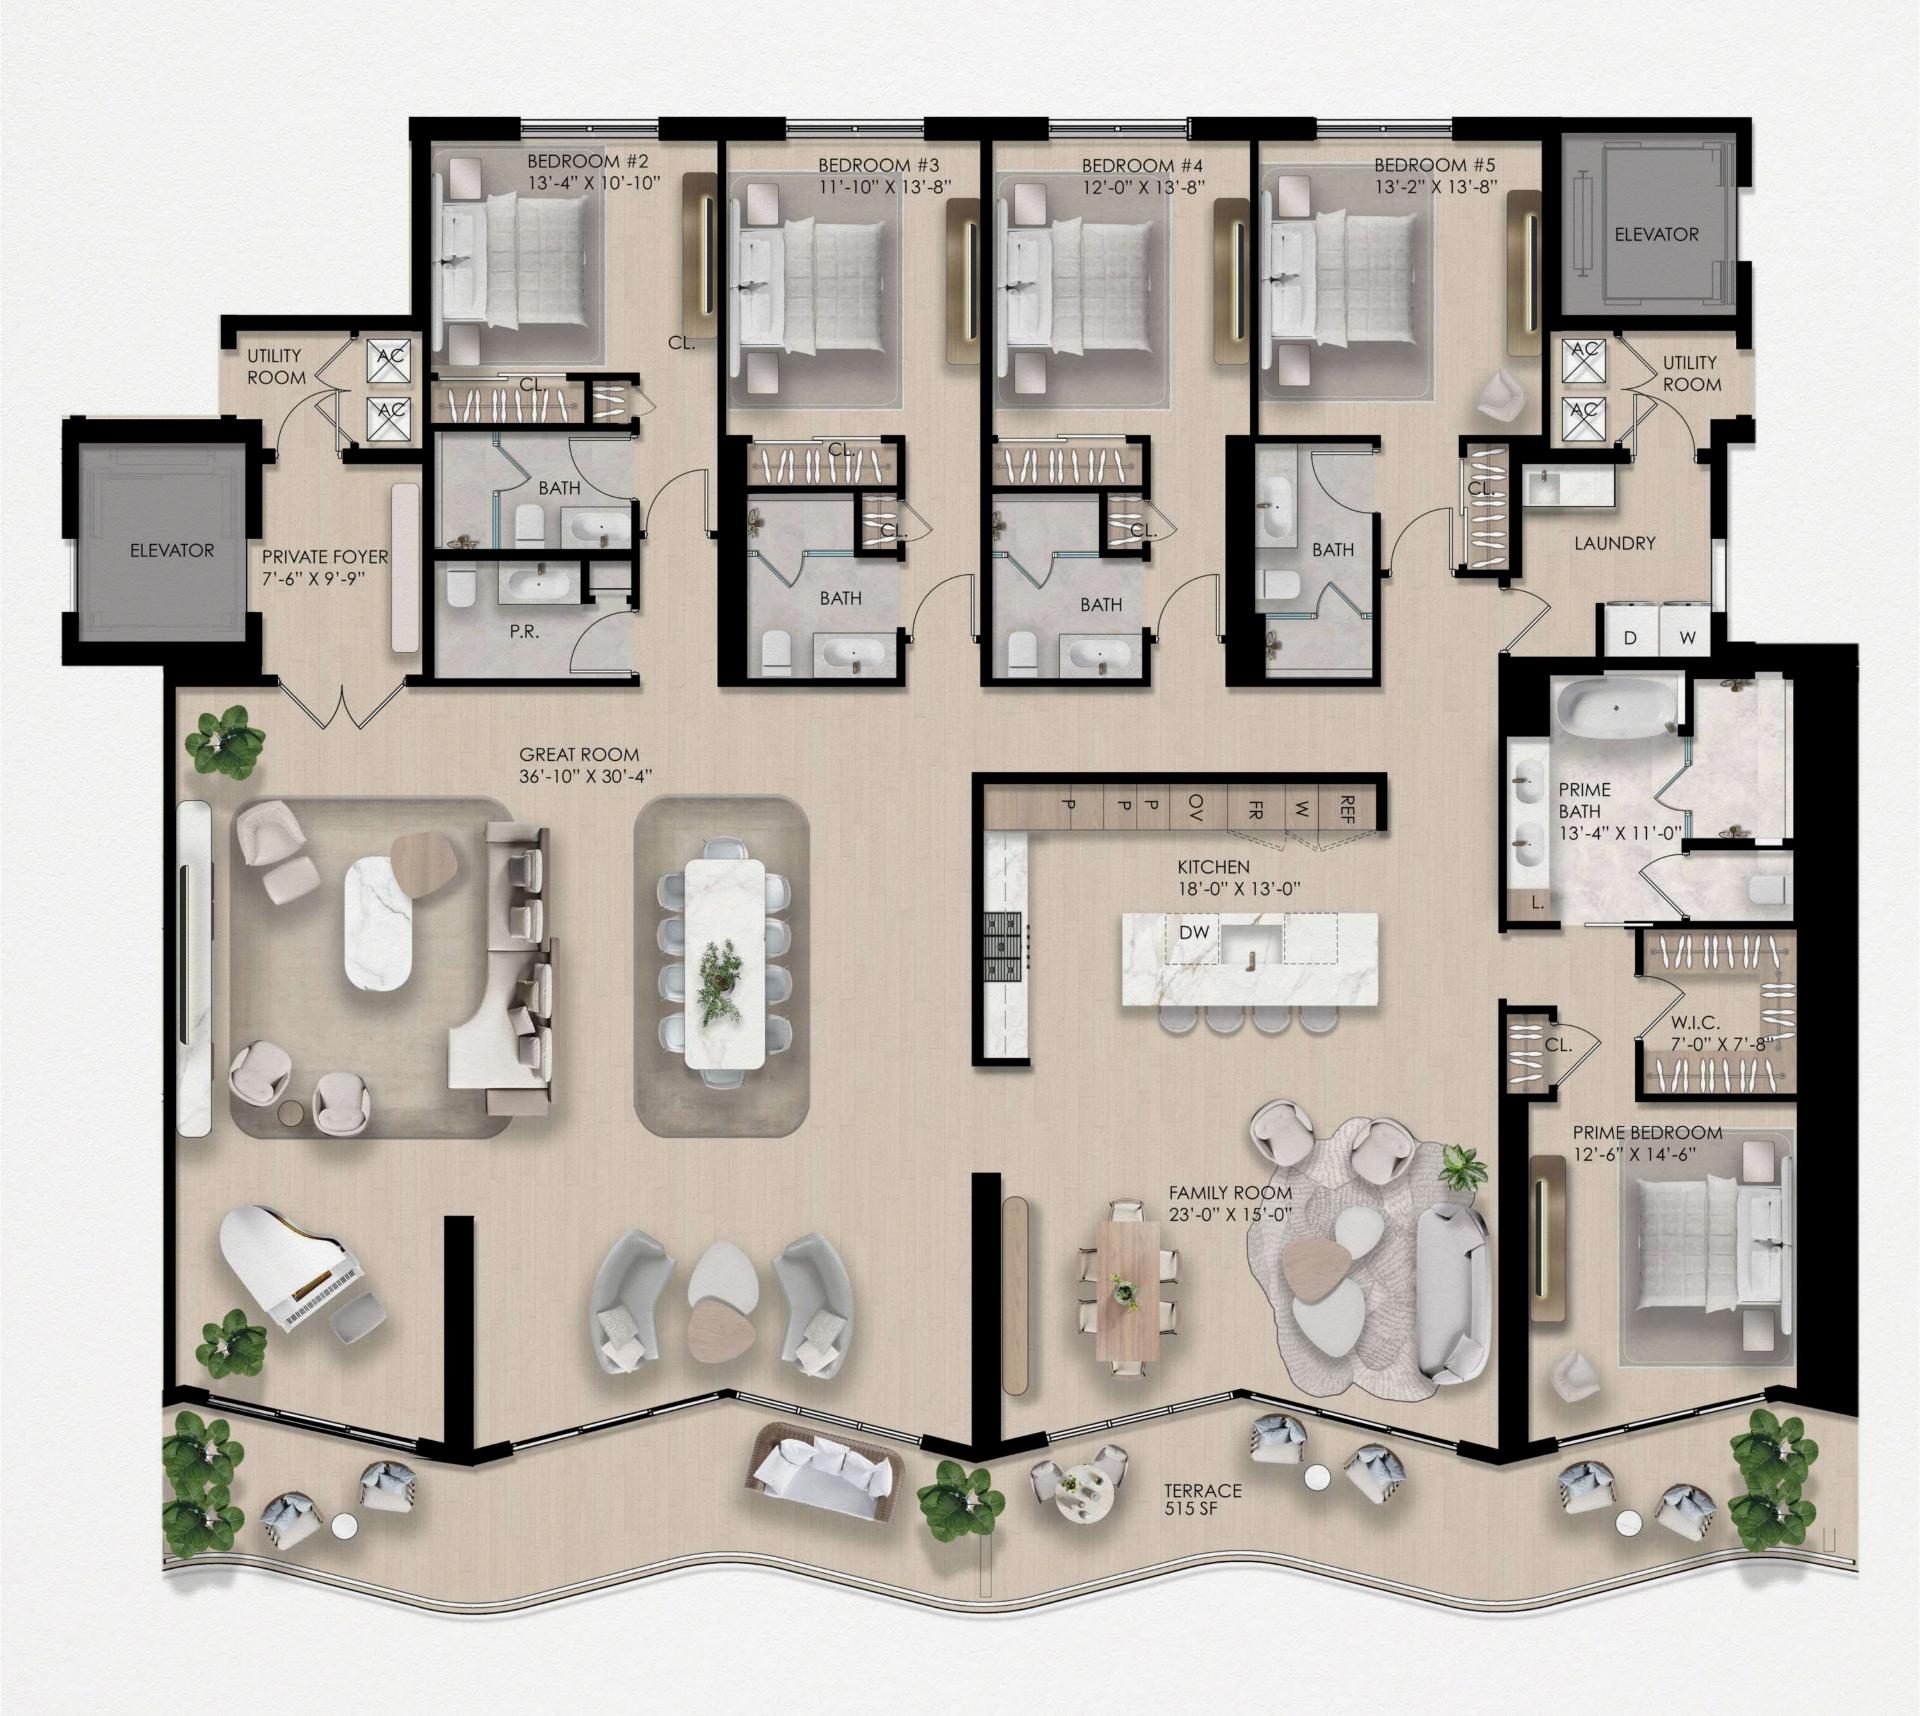

## **RESIDENCE 03-04A**

5 Bedrooms | 5.5 Bathrooms

Interior: 4,328 SF | Exterior: 515 SF