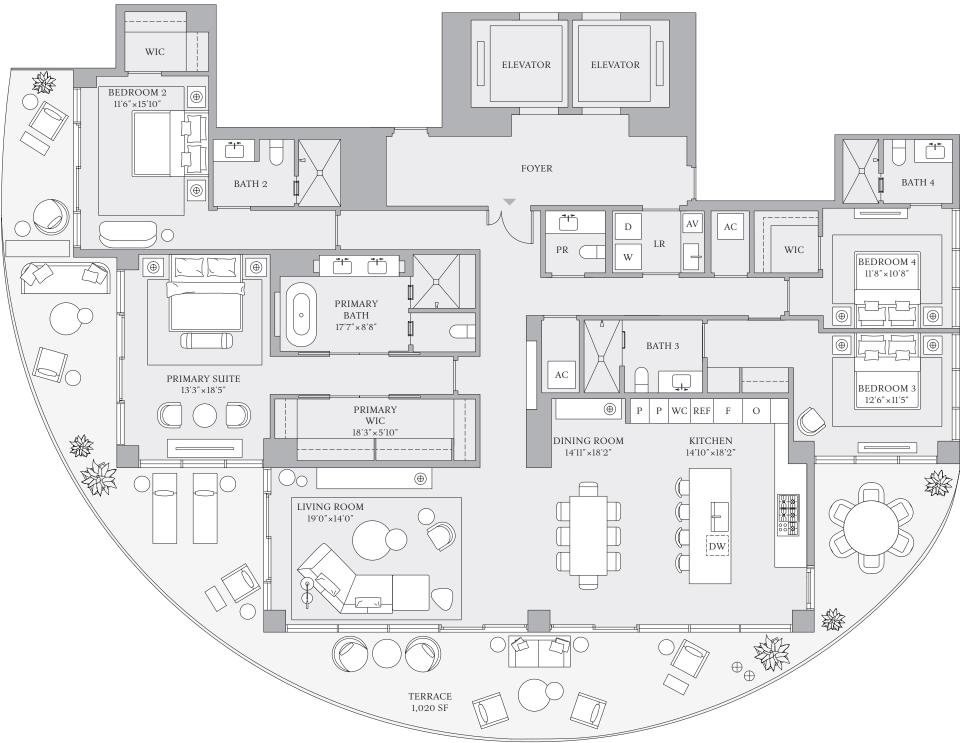

## TOWER 1 RESIDENCE 04

FLOORS 3-23

4 BEDROOMS 4 BATHROOMS POWDER ROOM DEN

INTERIOR 3,116 SF | 289 SQM

EXTERIOR 1,020 SF | 95 SQM

TOTAL 4,136 SF | 384 SQM

INTRACOASTAL WATERWAY

ATLANTIC OCEAN