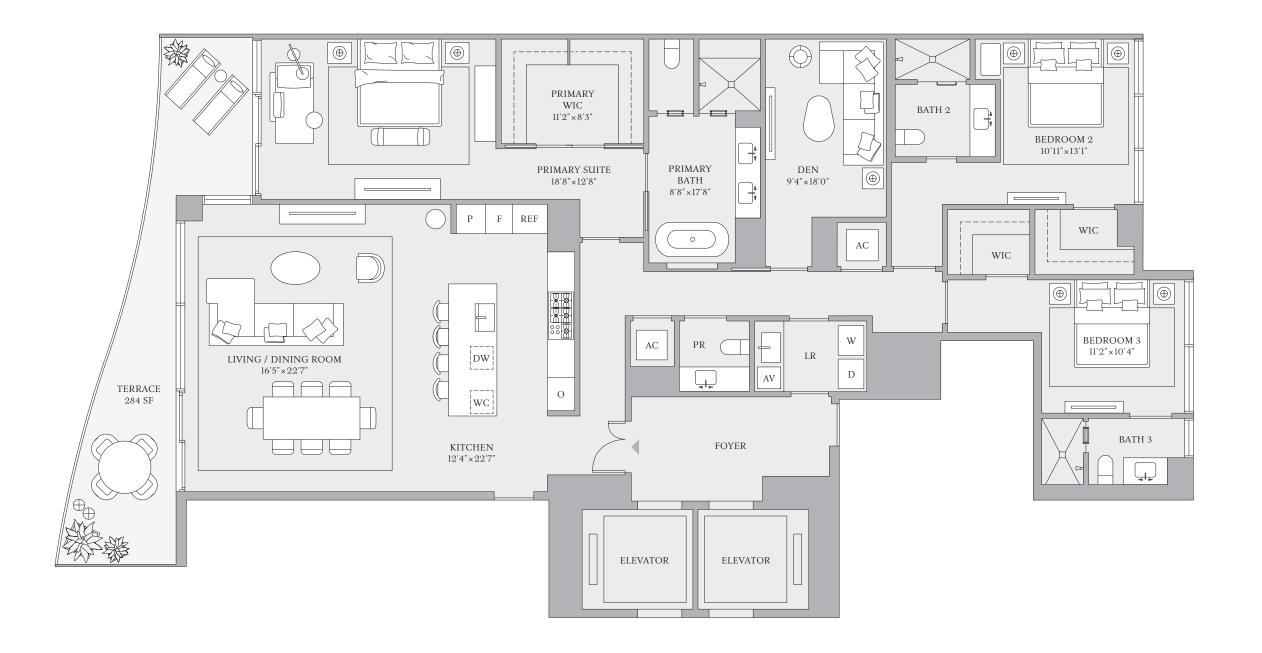

## TOWER 1 RESIDENCE 01

FLOORS 3-23

4 BEDROOMS
4 BATHROOMS
POWDER ROOM
DEN

INTERIOR 3,550 SF | 330 SQM

EXTERIOR 1,286 SF | 119 SQM

TOTAL 4,836 SF | 449 SQM

INTRACOASTAL WATERWAY

ATLANTIC OCEAN

#### ELEVATOR ELEVATOR KITCHEN FOYER 12'4"×22'7" BATH 3 WC TERRACE $\circ$ 284 SF LIVING / DINING ROOM DW 16'5"×22'7" LR PR X & BEDROOM 3 11'2"×10'4" (<del>(</del> WIC AC WIC REF PRIMARY PRIMARY SUITE DEN $|\oplus|$ BATH 18'8"×12'8" 9'4"×18'0" 8'8"×17'8" BEDROOM 2 10'11"×13'1" PRIMARY BATH 2 1 1 WIC 11'2"×8'3"