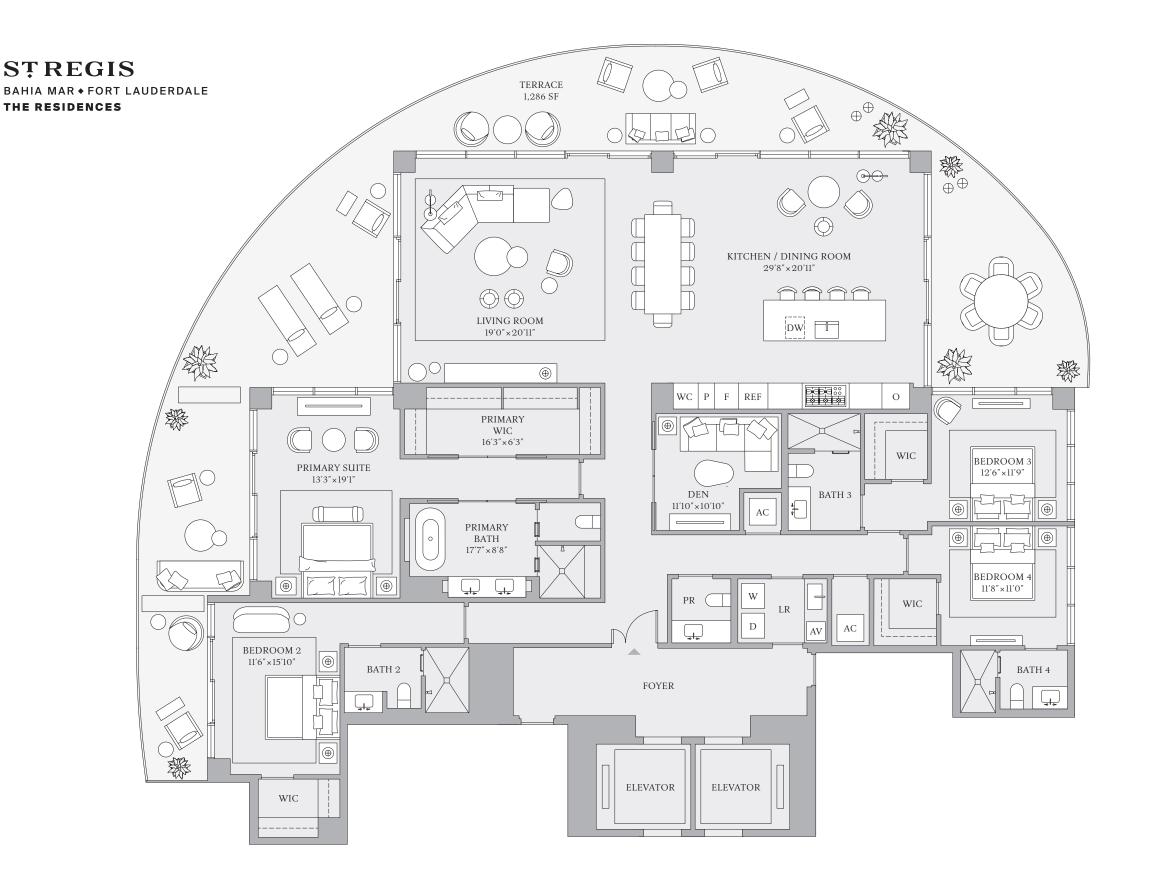

## TOWER 1 RESIDENCE 01

FLOORS 3-23

4 BEDROOMS
4 BATHROOMS
POWDER ROOM
DEN

INTERIOR 3,550 SF | 330 SQM

EXTERIOR 1,286 SF | 119 SQM

TOTAL 4,836 SF | 449 SQM

INTRACOASTAL WATERWAY

ATLANTIC OCEAN

ORAL REPRESENTATIONS CANNOT BE RELIED UPON AS CORRECT REPRESENTATIONS OF THE DEVELOPER. FOR CORRECT REPRESENTATIONS OF THE DEVELOPER. FOR CORRECT REPRESENTATIONS OF THE DEVELOPER. TO BE FURNISHED BY A DEVELOPER. TO BE FURNISH BY A DEVELOPER.

The dimensions stated for any depicted unit floor plan are approximate because there are various recognized methods for calculating the square footage of a unit. The square footage of a unit square footage of a unit. The square footage of a unit.